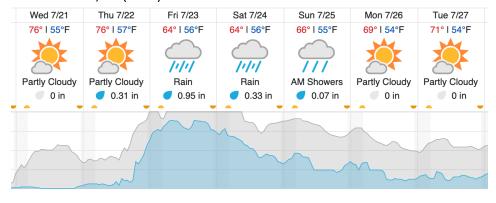

| 16 | 17 | 18 | 19 | 20 |
|----|----|----|----|----|----|----|----|----|----|----|----|----|----|----|----|----|----|----|----|
| 21 | 22 | 23 | 24 | 25 | 26 | 27 | 28 | 29 | 30 | 31 | 32 |    |    |    |    |    |    |    |    |

Flown: 0% (0/32) Green: 0% (0/32) Yellow: 0% (0/32) Red: 0% (0/32)

## D19 | HEAL (Healy)

| 1  |    |    |    |    |    |    |    |    |    |    |    |    | 15 | 16 | 17 | 18 | 19 | 20 |
|----|----|----|----|----|----|----|----|----|----|----|----|----|----|----|----|----|----|----|
| 21 | 22 | 23 | 24 | 25 | 26 | 27 | 28 | 29 | 30 | 31 | 32 | 33 |    |    |    |    |    |    |

Flown: 79% (26/33) Green: 70% (23/33) Yellow: 9% (3/33) Red: 0% (0/33)

#### **Weather Forecast**

## Fairbanks, AK (PAFA, BONA)



## Healy, AK (HEAL)



## Delta Junction, AK (DEJU)



Cloud Cover (%) Chance of Precip. (%)

source: wunderground.com

# Flight Collection Plan for 21 July 2021

Flyority 1

Collection Area: Healy (HEAL)

Flight Plan Name: D19\_HEAL\_R3\_P1\_v1\_Q780

On-station Time: 1830 UTC / 1030 L

Flyority 2

Collection Area: Caribou Creek - Poker Flats Watershed (BONA)

Flight Plan Name: D19\_BONA\_C1\_P1\_v1\_Q780

On-station Time: 1830 UTC / 1030 L

Flyority 3

Collection Area: Delta Junction (DEJU) – Priority Flight Box 1 & 2

Flight Plan Name: D19\_DEJU\_R1\_P1\_v5\_Q780, D19\_DEJU\_R1\_P2\_v5\_Q780

On-station Time: 1820 UTC / 1020 L

Crew: John (Lidar), Mike (NIS)