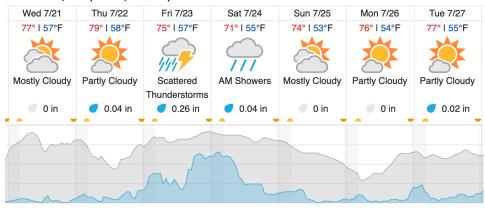

| 5  | 6  | 7  | 8  | 9  | 10 | 11 | 12 | 13 | 14 | 15 | 16 | 17 | 18 | 19 | 20 |
|----|----|----|----|----|----|----|----|----|----|----|----|----|----|----|----|----|----|----|----|
| 21 | 22 | 23 | 24 | 25 | 26 | 27 | 28 | 29 | 30 | 31 | 32 |    |    |    |    |    |    |    |    |

Flown: 0% (0/32) Green: 0% (0/32) Yellow: 0% (0/32) Red: 0% (0/32)

## D19 | HEAL (Healy)

| 1  |    |    |    |    |    |    |    |    |    |    |    |    | 15 | 16 | 17 | 18 | 19 | 20 |
|----|----|----|----|----|----|----|----|----|----|----|----|----|----|----|----|----|----|----|
| 21 | 22 | 23 | 24 | 25 | 26 | 27 | 28 | 29 | 30 | 31 | 32 | 33 |    |    |    |    |    |    |

Flown: 79% (26/33) Green: 70% (23/33) Yellow: 9% (3/33) Red: 0% (0/33)

#### **Weather Forecast**

## Fairbanks, AK (PAFA, BONA)



## Healy, AK (HEAL)



## Delta Junction, AK (DEJU)



Cloud Cover (%) Chance of Precip. (%)

source: wunderground.com

# Flight Collection Plan for 21 July 2021

Flyority 1

Collection Area: Healy (HEAL)

Flight Plan Name: D19\_HEAL\_R3\_P1\_v1\_Q780

On-station Time: 1830 UTC / 1030 L

Flyority 2

Collection Area: Caribou Creek - Poker Flats Watershed (BONA)

Flight Plan Name: D19\_BONA\_C1\_P1\_v1\_Q780

On-station Time: 1830 UTC / 1030 L

Flyority 3

Collection Area: Delta Junction (DEJU) – Priority Flight Box 1 & 2

Flight Plan Name: D19\_DEJU\_R1\_P1\_v5\_Q780, D19\_DEJU\_R1\_P2\_v5\_Q780

On-station Time: 1820 UTC / 1020 L

Crew: John (Lidar), Mike (NIS)