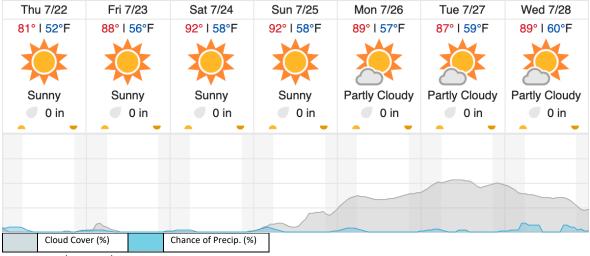

### Carson, WA

| 80° I 54°F 85° I 58°F 91° I 60°F 89° I 59°F 87° I 59°F 86° I 59°F 87° I 60° Sunny Sunny Sunny Partly Cloudy Partly Cloudy Mostly Sur | carson, wa |            |            |            |               |               |              |
|--------------------------------------------------------------------------------------------------------------------------------------|------------|------------|------------|------------|---------------|---------------|--------------|
| Sunny Sunny Sunny Partly Cloudy Partly Cloudy Mostly Sur                                                                             | Thu 7/22   | Fri 7/23   | Sat 7/24   | Sun 7/25   | Mon 7/26      | Tue 7/27      | Wed 7/28     |
|                                                                                                                                      | 80° I 54°F | 85° I 58°F | 91° I 60°F | 89° I 59°F | 87° I 59°F    | 86° I 59°F    | 87° I 60°F   |
|                                                                                                                                      |            |            |            |            |               |               |              |
|                                                                                                                                      |            |            | 201        |            |               |               |              |
|                                                                                                                                      | Sunny      | Sunny      | Sunny      | Sunny      | Partly Cloudy | Partly Cloudy | Mostly Sunny |
|                                                                                                                                      | -          | _          | -          | ,          |               |               | 0 in         |
|                                                                                                                                      | •          | •          | •          | •          | •             | _             | •            |
|                                                                                                                                      |            |            |            |            |               |               |              |
|                                                                                                                                      |            |            |            |            |               |               |              |
|                                                                                                                                      |            |            |            |            |               |               |              |
|                                                                                                                                      |            | ^          |            |            |               |               |              |
|                                                                                                                                      | $\wedge$   |            |            |            |               |               |              |

# McKenzie Bridge, OR

source: wunderground.com