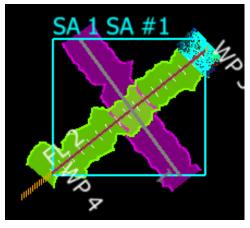

# Flight Screenshots

Lidar

MCRA

NIS

N16A

**Pictures** 

# D16 | MCRA (McRae Creek)

| 1 | 2 | 3 | 4 | 5 | 6 | 7 | 8 | 9 |
|---|---|---|---|---|---|---|---|---|
|---|---|---|---|---|---|---|---|---|

Flown: 100% (9/9) Green: 100% (9/9) Yellow: 0% (0/9) Red: 0% (0/9)