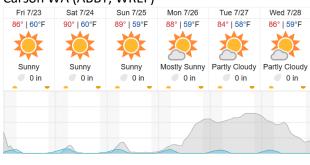

#### **Weather Forecast**

### Carson WA (ABBY, WREF)

Cloud Cover (%) Chance of Precip. (%)

source: wunderground.com