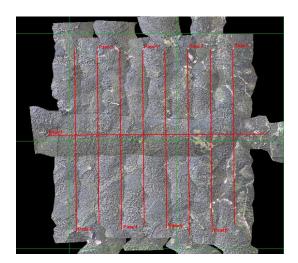

# Flight Screenshots

Lidar

MCRA

NIS

N16A

**Pictures** 

#### **Summary**

With low cumulus clouds over the ABBY and WREF sites this morning, the crew turned attention to the MCRA site. All 9 lines were flown in "green" sky conditions. The nominal runway plan was also flown on the return leg of today's flight.