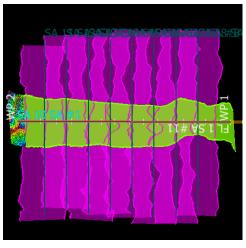

# Flight Screenshots

Lidar

MCRA

NIS

N16A

**Pictures** 

#### **Summary**

With low cumulus clouds over the ABBY and WREF sites this morning, the crew turned attention to the MCRA site. All 9 lines were flown in "green" sky conditions. The nominal runway plan was also flown on the return leg of today's flight.