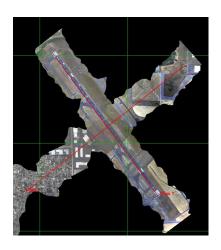

# Flight Screenshots

Lidar

MCRA

NIS

N16A

**Pictures** 

# D16 | MCRA (McRae Creek)

| 1 | 2 | 3 | 4 | 5 | 6 | 7 | 8 | 9 |
|---|---|---|---|---|---|---|---|---|
|---|---|---|---|---|---|---|---|---|

Flown: 100% (9/9) Green: 100% (9/9) Yellow: 0% (0/9) Red: 0% (0/9)