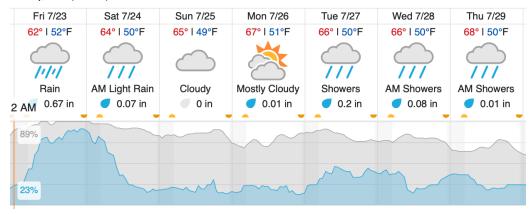

-|----|----|----|----|----|----|----|
| 1  | 2  | 3   | 4  | 5  | 6  | 7  | 8  | 9  | 10 | 11 | 12 | 13 | 14 | 15 | 16 | 17 | 18 | 19 | 20 |
| 21 | 22 | 23  | 24 | 25 | 26 | 27 | 28 | 29 | 30 | 31 | 32 |    |    |    |    |    |    |    |    |

Flown: 31% (10/32) Green: 0% (0/32) Yellow: 0% (0/32) Red: 31% (10/32)

# D19 | HEAL (Healy)

| 1  | 2  | 3  | 4  | 5  | 6  | 7  | 8  | 9  | 10 | 11 | 12 | 13 | 14 | 15 | 16 | 17 | 18 | 19 | 20 |
|----|----|----|----|----|----|----|----|----|----|----|----|----|----|----|----|----|----|----|----|
| 21 | 22 | 23 | 24 | 25 | 26 | 27 | 28 | 29 | 30 | 31 | 32 | 33 |    |    |    |    |    |    |    |

Flown: 79% (26/33) Green: 70% (23/33) Yellow: 9% (3/33) Red: 0% (0/33)

#### **Weather Forecast**

#### Fairbanks, AK (PAFA, BONA)



# Healy, AK (HEAL)



# Delta Junction, AK (DEJU)



Cloud Cover (%) Chance of Precip. (%)

source: wunderground.com

# Flight Collection Plan for 23 July 2021

Flyority 1

Collection Area: Healy (HEAL)

Flight Plan Name: D19\_HEAL\_R3\_P1\_v1\_Q780

On-station Time: 1850 UTC / 1050 L

Flyority 2

Collection Area: Caribou Creek - Poker Flats Watershed (BONA)

Flight Plan Name: D19\_BONA\_C1\_P1\_v1\_Q780

On-station Time: 1850 UTC / 1050 L

Flyority 3

Collection Area: Delta Junction (DEJU) - Priority Flight Box 1 & 2

Flight Plan Name: D19\_DEJU\_R1\_P1\_v5\_Q780, D19\_DEJU\_R1\_P2\_v5\_Q780

On-station Time: 1830 UTC / 1030 L

Crew: Mike (Lidar), John (NIS)