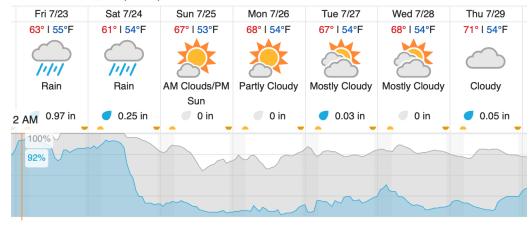

#### **Weather Forecast**

# Delta Junction, AK (DEJU)

Cloud Cover (%) Chance of Precip. (%)

source: wunderground.com