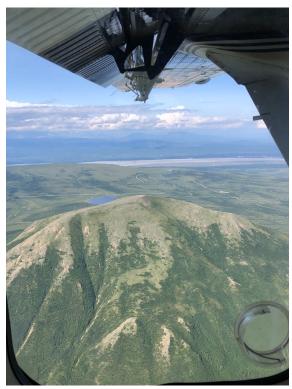

# **Pictures**

Smokey skies on takeoff over Fairbanks.

South end of DEJU flight area.