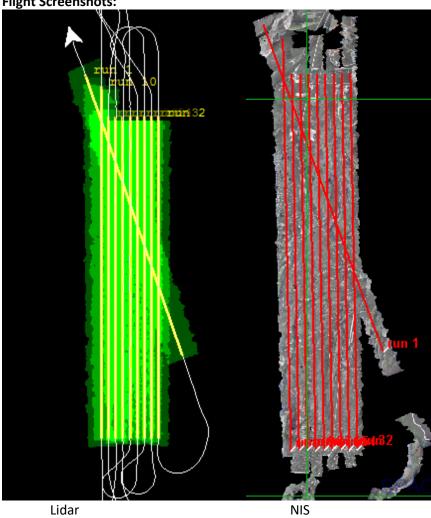

| 3        | 4        | 5        | 6        | 7        | 8        | 9           | 10       |
|--------------|----------|----------|----------|----------|----------|----------|----------|----------|-------------|----------|
| Lidar        | <b>/</b> | <b>\</b> | <b>\</b> | <b>\</b> | <b>\</b> | <b>/</b> | <b>\</b> | <b>\</b> | <b>&lt;</b> | <        |
| Spectrometer |          | ✓        | ✓        | ✓        | ✓        | <b>√</b> | <b>√</b> | ✓        | <b>✓</b>    | <b>\</b> |
| Camera       | ✓        | ✓        | ✓        | ✓        | ✓        | <b>√</b> | <b>√</b> | ✓        | <b>✓</b>    | ✓        |
| Cloud Cover  |          |          |          |          |          |          |          |          |             |          |

Total number of lines flown: 10

Flight Screenshots:



# **Pictures**



Smokey skies on takeoff over Fairbanks.



South end of DEJU flight area.

# **Cumulative Domain Coverage**

D19|BONA (Caribou Creek and Poker Flats Watershed)

| 1  |   | 2  | 3  | 4  | 5  | 6  | 7  | 8  | 9  | 10 | 11 | 12 | 13 | 14 | 15 | 16 | 17 | 18 | 19 | 20 |
|----|---|----|----|----|----|----|----|----|----|----|----|----|----|----|----|----|----|----|----|----|
| 2: | 1 | 22 | 23 | 24 | 25 | 26 | 27 | 28 | 29 | 30 | 31 | 32 | 33 | 34 | 35 | 36 | 37 | 38 | 39 | 40 |
| 4: | 1 | 42 | 43 | 44 | 45 | 46 |    |    |    |    |    |    |    |    |    |    |    |    |    |    |

Flown: 7% (3/46) Green: 7% (3/46) Yellow: 0% (0/46) Red: 0% (0/46)

#### D19 | DEJU (Delta Junction)

|    |    | ٠ . |    |    |    |    |    |    |    |    |    |    |    |    |    |    |    |