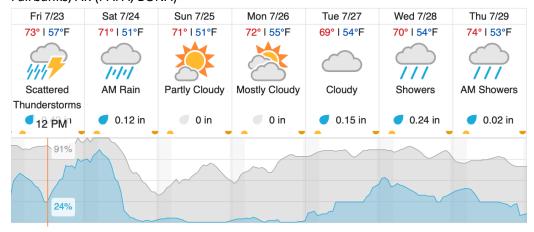

---|----|----|----|----|----|----|----|----|----|----|----|
| 1  | 2  | 3   | 4  | 5  | 6  | 7  | 8  | 9  | 10 | 11 | 12 | 13 | 14 | 15 | 16 | 17 | 18 | 19 | 20 |
| 21 | 22 | 23  | 24 | 25 | 26 | 27 | 28 | 29 | 30 | 31 | 32 |    |    |    |    |    |    |    |    |

Flown: 31% (10/32) Green: 0% (0/32) Yellow: 0% (0/32) Red: 31% (10/32)

# D19 | HEAL (Healy)

| 1  | 2  | 3  | 4  | 5  | 6  | 7  | 8  | 9  | 10 | 11 | 12 | 13 | 14 | 15 | 16 | 17 | 18 | 19 | 20 |
|----|----|----|----|----|----|----|----|----|----|----|----|----|----|----|----|----|----|----|----|
| 21 | 22 | 23 | 24 | 25 | 26 | 27 | 28 | 29 | 30 | 31 | 32 | 33 |    |    |    |    |    |    |    |

Flown: 79% (26/33) Green: 70% (23/33) Yellow: 9% (3/33) Red: 0% (0/33)

#### **Weather Forecast**

#### Fairbanks, AK (PAFA, BONA)



# Healy, AK (HEAL)



# Delta Junction, AK (DEJU)



Cloud Cover (%) Chance of Precip. (%)

source: wunderground.com

# Flight Collection Plan for 23 July 2021

Flyority 1

Collection Area: Healy (HEAL)

Flight Plan Name: D19\_HEAL\_R3\_P1\_v1\_Q780

On-station Time: 1850 UTC / 1050 L

Flyority 2

Collection Area: Caribou Creek - Poker Flats Watershed (BONA)

Flight Plan Name: D19\_BONA\_C1\_P1\_v1\_Q780

On-station Time: 1850 UTC / 1050 L

Flyority 3

Collection Area: Delta Junction (DEJU) - Priority Flight Box 1 & 2

Flight Plan Name: D19\_DEJU\_R1\_P1\_v5\_Q780, D19\_DEJU\_R1\_P2\_v5\_Q780

On-station Time: 1830 UTC / 1030 L

Crew: Mike (Lidar), John (NIS)