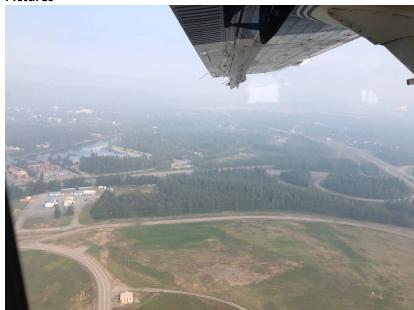

# **Pictures**

Smokey skies on takeoff over Fairbanks.

South end of DEJU flight area.