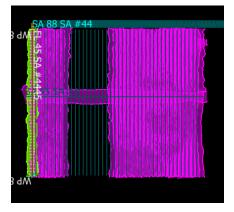

Line #       | 22       | 23       | 36       | 37       | 38       | 39       | 40 | 41       | 42       | 43 | 44 |
|--------------|----------|----------|----------|----------|----------|----------|----|----------|----------|----|----|
| Lidar        | <b>✓</b> | <b>✓</b> | <b>✓</b> | <b>✓</b> | <b>✓</b> | <b>✓</b> | ✓  | <b>✓</b> | <b>✓</b> | ✓  | ✓  |
| Spectrometer | ✓        | ✓        | ✓        | ✓        | ✓        | ✓        | ✓  | ✓        | ✓        | ✓  | ✓  |
| Camera       | ✓        | ✓        | ✓        | ✓        | ✓        | ✓        | ✓  | ✓        | ✓        | ✓  | ✓  |
| Cloud Cover  |          |          |          |          |          |          |    |          |          |    |    |

Total number of lines flown: 31

## **Flight Screenshots**

Lidar

### **ABBY**







WREF\_P2





### **Cumulative Domain Coverage**

D16 | ABBY (Abby Road )

| - |    | , ,,,,,,,,,,,,,,,,,,,,,,,,,,,,,,,,,,,,, | · (, .~ | ~, | , , |    |    |    |    |    |    |    |    |    |    |    |    |    |    |    |
|---|----|-----------------------------------------|---------|----|-----|----|----|----|----|----|----|----|----|----|----|----|----|----|----|----|
|   | 1  | 2                                       | 3       | 4  | 5   | 6  | 7  | 8  | 9  | 10 | 11 | 12 | 13 | 14 | 15 | 16 | 17 | 18 | 19 | 20 |
|   | 21 | 22                                      | 23      | 24 | 25  | 26 | 27 | 28 | 29 | 30 | 31 | 32 | 33 | 34 | 35 | 36 | 37 | 38 | 39 | 40 |
| ı | 41 | 42                                      | 43      | 11 |     |    |    |    |    |    |    |    |    |    |    |