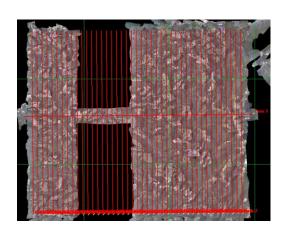

#       | 22       | 23       | 36       | 37       | 38       | 39       | 40 | 41       | 42       | 43 | 44 |
|--------------|----------|----------|----------|----------|----------|----------|----|----------|----------|----|----|
| Lidar        | <b>✓</b> | <b>✓</b> | <b>✓</b> | <b>✓</b> | <b>✓</b> | <b>✓</b> | ✓  | <b>✓</b> | <b>✓</b> | ✓  | ✓  |
| Spectrometer | ✓        | ✓        | ✓        | ✓        | ✓        | ✓        | ✓  | ✓        | ✓        | ✓  | ✓  |
| Camera       | ✓        | ✓        | ✓        | ✓        | ✓        | ✓        | ✓  | ✓        | ✓        | ✓  | ✓  |
| Cloud Cover  |          |          |          |          |          |          |    |          |          |    |    |

Total number of lines flown: 31

## **Flight Screenshots**

Lidar

### **ABBY**







WREF\_P2





### **Cumulative Domain Coverage**

D16 | ABBY (Abby Road )

| - |    | , ,,,,,,,,,,,,,,,,,,,,,,,,,,,,,,,,,,,,, | · (, .~ | ~, | , , |    |    |    |    |    |    |    |    |    |    |    |    |    |    |    |
|---|----|-----------------------------------------|---------|----|-----|----|----|----|----|----|----|----|----|----|----|----|----|----|----|----|
|   | 1  | 2                                       | 3       | 4  | 5   | 6  | 7  | 8  | 9  | 10 | 11 | 12 | 13 | 14 | 15 | 16 | 17 | 18 | 19 | 20 |
|   | 21 | 22                                      | 23      | 24 | 25  | 26 | 27 | 28 | 29 | 30 | 31 | 32 | 33 | 34 | 35 | 36 | 37 | 38 | 39 | 40 |
| ı | 41 | 42                                      | 43      | 11 |     |    |    |    |    |    |    |    |    |    |    |