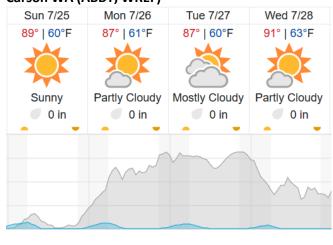

### **Weather Forecast**

### Carson WA (ABBY, WREF)

Chance of Precip. (%)

Cloud Cover (%)
source: wunderground.com