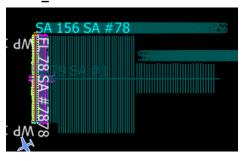

2       | 23       | 36       | 37       | 38       | 39       | 40 | 41       | 42       | 43 | 44 |
|--------------|----------|----------|----------|----------|----------|----------|----|----------|----------|----|----|
| Lidar        | <b>✓</b> | <b>✓</b> | <b>✓</b> | <b>✓</b> | <b>✓</b> | <b>✓</b> | ✓  | <b>✓</b> | <b>✓</b> | ✓  | ✓  |
| Spectrometer | ✓        | ✓        | ✓        | ✓        | ✓        | ✓        | ✓  | ✓        | ✓        | ✓  | ✓  |
| Camera       | ✓        | ✓        | ✓        | ✓        | ✓        | ✓        | ✓  | ✓        | ✓        | ✓  | ✓  |
| Cloud Cover  |          |          |          |          |          |          |    |          |          |    |    |

Total number of lines flown: 31

## **Flight Screenshots**

Lidar

### **ABBY**







WREF\_P2





### **Cumulative Domain Coverage**

D16 | ABBY (Abby Road )

| - |    | , ,,,,,,,,,,,,,,,,,,,,,,,,,,,,,,,,,,,,, | · (, .~ | ~, | , , |    |    |    |    |    |    |    |    |    |    |    |    |    |    |    |
|---|----|-----------------------------------------|---------|----|-----|----|----|----|----|----|----|----|----|----|----|----|----|----|----|----|
|   | 1  | 2                                       | 3       | 4  | 5   | 6  | 7  | 8  | 9  | 10 | 11 | 12 | 13 | 14 | 15 | 16 | 17 | 18 | 19 | 20 |
|   | 21 | 22                                      | 23      | 24 | 25  | 26 | 27 | 28 | 29 | 30 | 31 | 32 | 33 | 34 | 35 | 36 | 37 | 38 | 39 | 40 |
| ı | 41 | 42                                      | 43      | 11 |     |    |    |    |    |    |    |    |    |    |    |    |    |    |