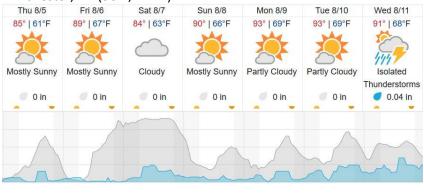

# Winchester, VA (SCBI, BLAN)

Cloud Cover (%) Chance of Precip. (%)

source: wunderground.com