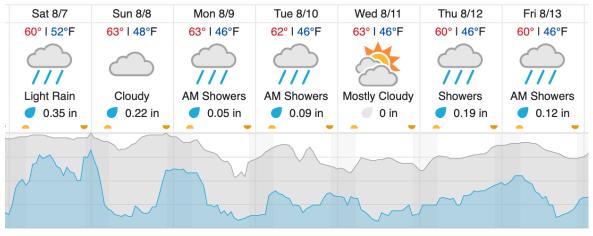

### **Weather Forecast**

# Delta Junction, AK (DEJU)

Cloud Cover (%) Chance of Precip. (%)

source: wunderground.com