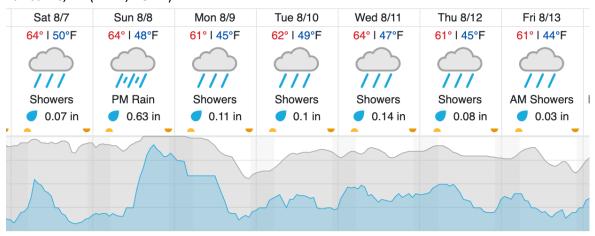

20 |
| 21                          |   |   |   |   |   |   |   |   |    |    |    |    |    |    |    |    |    |    |    |

Flown: 100% (21/21) Green: 0% (0/21) Yellow: 52% (11/21) Red: 48% (10/21)

## D19 | HEAL (Healy )

| <br> |    | _ \ | <u> </u> |    |    |    |    |    |    |    |    |    |    |    |    |    |    |    |    |
|------|----|-----|----------|----|----|----|----|----|----|----|----|----|----|----|----|----|----|----|----|
| 1    | 2  | 3   | 4        | 5  | 6  | 7  | 8  | 9  | 10 | 11 | 12 | 13 | 14 | 15 | 16 | 17 | 18 | 19 | 20 |
| 21   | 22 | 23  | 24       | 25 | 26 | 27 | 28 | 29 | 30 | 31 | 32 | 33 |    |    |    |    |    |    |    |

Flown: 100% (33/33) Green: 100% (33/33) Yellow: 0% (0/33) Red: 0% (0/33)

### **Weather Forecast**

## Fairbanks, AK (PAFA, BONA)



# Delta Junction, AK (DEJU)



Cloud Cover (%) Chance of Precip. (%)

source: wunderground.com

# Flight Collection Plan for 7 August 2021

Flyority 1

Collection Area: Caribou Creek – Poker Flats Watershed (BONA)

Flight Plan Name: D19\_BONA\_C1\_P1\_v1\_Q780

On-station Time: 1920 UTC / 1120 L \*Only if green conditions exist

Flyority 2

Collection Area: Delta Junction (DEJU) - Priority Flight Box 1 & 2\*

Flight Plan Name: D19\_DEJU\_R1\_P1\_v5\_Q780, D19\_DEJU\_R1\_P2\_v5\_Q780

On-station Time: 1900UTC / 1100 L \*Only if green conditions exist

Crew: Cam (NIS) Mike (Lidar)