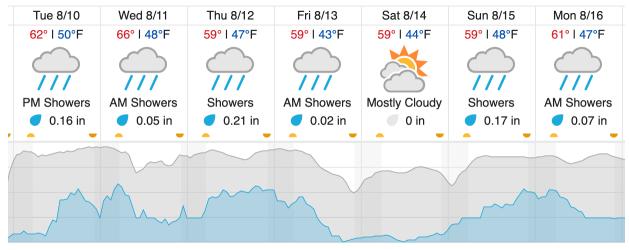

|    |    |    |    |    |

D19 | HEAL (Healy )

| 1                   | 2      | 3       | 4   | 5  | 6  | 7  | 8  | 9  | 10 | 11 | 12 | 13 | 14 | 15 | 16 | 17 | 18 | 19 | 20 |
|---------------------|--------|---------|-----|----|----|----|----|----|----|----|----|----|----|----|----|----|----|----|----|
| 21                  | 22     | 23      | 24  | 25 | 26 | 27 | 28 | 29 | 30 | 31 | 32 | 33 |    |    |    |    |    |    |    |
| Flown: 100% (33/33) |        |         |     |    |    |    |    |    |    |    |    |    |    |    |    |    |    |    |    |
| Green               | : 100% | 6 (33/3 | 33) |    |    |    |    |    |    |    |    |    |    |    |    |    |    |    |    |

Green: 100% (33/33) Yellow: 0% (0/33) Red: 0% (0/33)

#### Weather Forecast

Fairbanks, AK (PAFA, BONA)



#### Delta Junction, AK (DEJU)

| Tue 8/10   | Wed 8/11      | Thu 8/12   | Fri 8/13   | Sat 8/14      | Sun 8/15      | Mon 8/16      |
|------------|---------------|------------|------------|---------------|---------------|---------------|
| 61°   47°F | 66°   48°F    | 59°   47°F | 55°   45°F | 56°   43°F    | 62°   46°F    | 64°   47°F    |
| $\bigcirc$ |               |            |            | à             |               | À             |
| Cloudy     | Partly Cloudy | Showers    | Showers    | Mostly Cloudy | Partly Cloudy | Mostly Cloudy |
| 🥑 0.12 in  | 🖉 0 in        | 🥑 0.19 in  | 🥑 0.1 in   | 🖉 0 in        | 🖉 0 in        | 🥑 0.02 in     |
|            |               | m          |            |               |               |               |
|            |               |