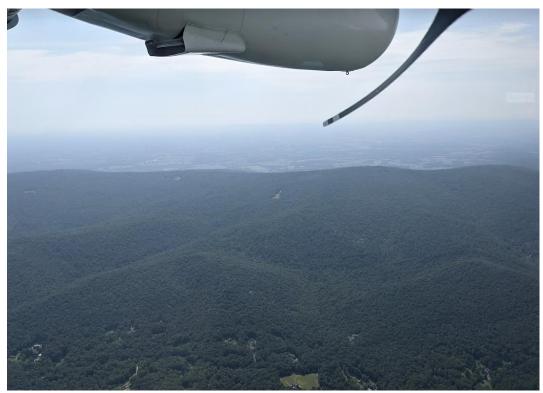

| Lidar        | <b>√</b> | <b>√</b> | <b>\</b> | <b>√</b> | <b>\</b> | <b>\</b> | <b>\</b> | <b>\</b> | <b>✓</b> | <b>✓</b> | <b>✓</b> | <b>✓</b> | <b>✓</b> | ✓  | <b>✓</b> | ✓  |
| Spectrometer | ✓        | ✓        | ✓        | ✓        | ✓        | ✓        | ✓        | ✓        | ✓        | ✓        | ✓        | ✓        | ✓        | ✓  | ✓        | ✓  |
| Camera       | ✓        | ✓        | <b>√</b> | ✓        | <b>√</b> | <b>√</b> | ✓        | <b>√</b> | ✓        | ✓        | ✓        | ✓        | ✓        | ✓  | ✓        | ✓  |
| Cloud Cover  |          |          |          |          |          |          |          |          |          |          |          |          |          |    |          |    |

Total number of lines flown: 16

# Flight Screenshots



## **Pictures**



Another hazy morning over Winchester.

#### **Cumulative Domain Coverage**

#### D02 | BLAN (Blandy Experimental Farm )

| 1  | 2  | 3  | 4  | 5  | 6  | 7  | 8  | 9  | 10 | 11 | 12 | 13 | 14 | 15 | 16 | 17 | 18 | 19 | 20 |
|----|----|----|----|----|----|----|----|----|----|----|----|----|----|----|----|----|----|----|----|
| 21 | 22 | 23 | 24 | 25 | 26 | 27 | 28 | 29 | 30 | 31 | 32 | 33 |    | •  |    |    |    |    | •  |

Flown: 100% (33/33) Green: 0% (0/33) Yellow: 0% (0/33) Red: 100% (33/33)

#### D02 | N02B (D02 Nominal Runway)

1

Flown: 100% (1/1) Green: 0% (0/1) Yellow: 0% (0/1) Red: 100% (1/1)

#### D02 | SCBI (Smithsonian Conservation Biology Institute )

|    | 000. | , • · · · · |    |    |    |    |    |    |    |    |    |    |    |    |    |    |    |    |    |
|----|-----