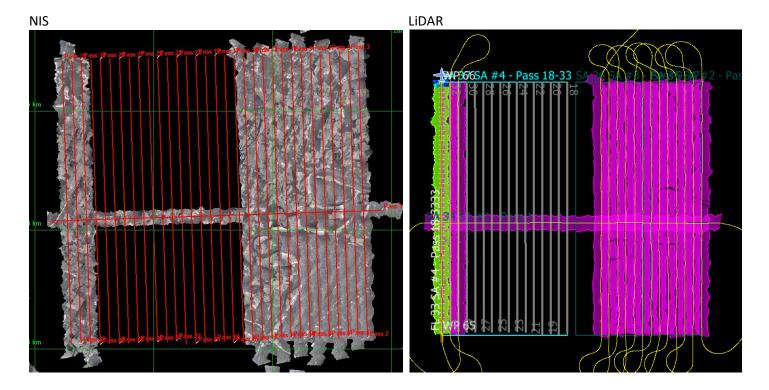

--|----------|----|
| Lidar        | <b>√</b> | <b>√</b> | <b>\</b> | <b>√</b> | <b>\</b> | <b>\</b> | <b>\</b> | <b>\</b> | <b>✓</b> | <b>✓</b> | <b>✓</b> | <b>✓</b> | <b>✓</b> | ✓  | <b>✓</b> | ✓  |
| Spectrometer | ✓        | ✓        | ✓        | ✓        | ✓        | ✓        | ✓        | ✓        | ✓        | ✓        | ✓        | ✓        | ✓        | ✓  | ✓        | ✓  |
| Camera       | ✓        | ✓        | <b>√</b> | ✓        | <b>√</b> | <b>√</b> | ✓        | <b>√</b> | ✓        | ✓        | ✓        | ✓        | ✓        | ✓  | ✓        | ✓  |
| Cloud Cover  |          |          |          |          |          |          |          |          |          |          |          |          |          |    |          |    |

Total number of lines flown: 16

# Flight Screenshots



## **Pictures**



Another hazy morning over Winchester.

#### **Cumulative Domain Coverage**

#### D02 | BLAN (Blandy Experimental Farm )

| 1  | 2  | 3  | 4  | 5  | 6  | 7  | 8  | 9  | 10 | 11 | 12 | 13 | 14 | 15 | 16 | 17 | 18 | 19 | 20 |
|----|----|----|----|----|----|----|----|----|----|----|----|----|----|----|----|----|----|----|----|
| 21 | 22 | 23 | 24 | 25 | 26 | 27 | 28 | 29 | 30 | 31 | 32 | 33 |    | •  |    |    |    |    | •  |

Flown: 100% (33/33) Green: 0% (0/33) Yellow: 0% (0/33) Red: 100% (33/33)

#### D02 | N02B (D02 Nominal Runway)

1

Flown: 100% (1/1) Green: 0% (0/1) Yellow: 0% (0/1) Red: 100% (1/1)

#### D02 | SCBI (Smithsonian Conservation Biology Institute )

|    | 000. | , • · · · · |    |    |    |    |    |    |    |    |    |    |    |    |    |    |    |