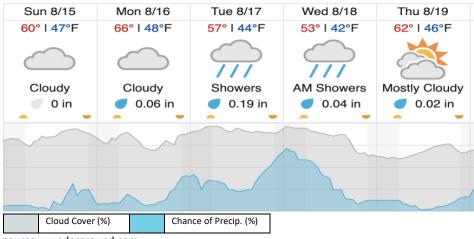

|   |    |    |    |    |    |    |    |    |    |    |    |
| Red: 4 | 48%                 | (10/2 | 21) |   |   |   |   |   |    |    |    |    |    |    |    |    |    |    |    |
|        |                     |       |     |   |   |   |   |   |    |    |    |    |    |    |    |    |    |    |    |

## D19 | HEAL (Healy )

| 1  | 2  | 3  | 4  | 5  | 6  | 7  | 8  | 9  | 10 | 11 | 12 | 13 | 14 | 15 | 16 | 17 | 18 | 19 | 20 |
|----|----|----|----|----|----|----|----|----|----|----|----|----|----|----|----|----|----|----|----|
| 21 | 22 | 23 | 24 | 25 | 26 | 27 | 28 | 29 | 30 | 31 | 32 | 33 |    |    |    |    |    |    |    |

Flown: 100% (33/33) Green: 100% (33/33) Yellow: 0% (0/33) Red: 0% (0/33)

#### Weather Forecast

#### Fairbanks, AK (PAFA, BONA)



## Delta Junction, AK (DEJU)



source: wunderground.com

# Flight Collection Plan for 15 August 2021

Flyority 1 Collection Area: Caribou Creek – Poker Flats Watershed (BONA) Flight Plan Name: D19\_BONA\_C1\_P1\_v1\_Q780 On-station Time: 1920 UTC / 1120 L \*Only if green conditions exist

Flyority 2 Collection Area: Delta Junction (DEJU) – Priority Flight Box 1 & 2\* Flight Plan Name: D19\_DEJU\_R1\_P1\_v5\_Q780, D19\_DEJU\_R1\_P2\_v5\_Q780 On-station Time: 1900UTC / 1100 L \*Only if green conditions exist

Crew: Mike (Lidar) Cam (NIS)