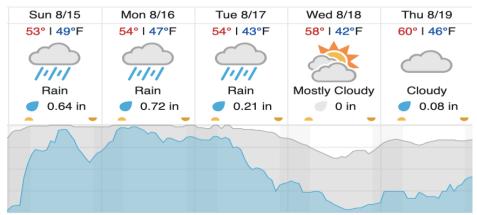

1) |       |     |   |   |   |   |   |    |    |    |    |    |    |    |    |    |    |    |
| Red: 4 | 48%                 | (10/2 | 21) |   |   |   |   |   |    |    |    |    |    |    |    |    |    |    |    |
|        |                     |       |     |   |   |   |   |   |    |    |    |    |    |    |    |    |    |    |    |

## D19 | HEAL (Healy )

| 1  | 2  | 3  | 4  | 5  | 6  | 7  | 8  | 9  | 10 | 11 | 12 | 13 | 14 | 15 | 16 | 17 | 18 | 19 | 20 |
|----|----|----|----|----|----|----|----|----|----|----|----|----|----|----|----|----|----|----|----|
| 21 | 22 | 23 | 24 | 25 | 26 | 27 | 28 | 29 | 30 | 31 | 32 | 33 |    |    |    |    |    |    |    |

Flown: 100% (33/33) Green: 100% (33/33) Yellow: 0% (0/33) Red: 0% (0/33)

#### Weather Forecast

#### Fairbanks, AK (PAFA, BONA)



## Delta Junction, AK (DEJU)



source: wunderground.com

# Flight Collection Plan for 15 August 2021

Flyority 1 Collection Area: Caribou Creek – Poker Flats Watershed (BONA) Flight Plan Name: D19\_BONA\_C1\_P1\_v1\_Q780 On-station Time: 1920 UTC / 1120 L \*Only if green conditions exist

Flyority 2 Collection Area: Delta Junction (DEJU) – Priority Flight Box 1 & 2\* Flight Plan Name: D19\_DEJU\_R1\_P1\_v5\_Q780, D19\_DEJU\_R1\_P2\_v5\_Q780 On-station Time: 1900UTC / 1100 L \*Only if green conditions exist

Crew: Mike (Lidar) Cam (NIS)