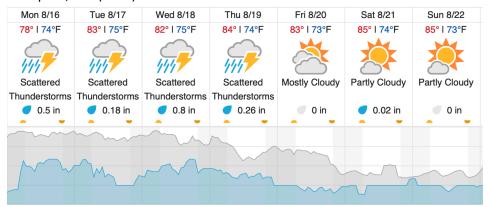

| 4  | 5  | 6  | 7  | 8  | 9  | 10 | 11 | 12 | 13 | 14 | 15 | 16 | 17 | 18 | 19 | 20 |
| 21                                                      | 22 | 23 | 24 | 25 | 26 | 27 | 28 | 29 | 30 | 31 | 32 |    |    |    |    |    |    |    |    |

Flown: 100% (32/32) Green: 0% (0/32) Yellow: 0% (0/32) Red: 100% (32/32)

### D02 | SERC (Smithsonian Ecological Research Center )

| 1  | 2  | 3  | 4  | 5  | 6  | 7 | 8 | 9 | 10 | 11 | 12 | 13 | 14 | 15 | 16 | 17 | 18 | 19 | 20 |
|----|----|----|----|----|----|---|---|---|----|----|----|----|----|----|----|----|----|----|----|
| 21 | 22 | 23 | 24 | 25 | 26 |   |   |   |    |    |    |    |    |    |    |    |    |    |    |

Flown: 88% (23/26) Green: 0% (0/26) Yellow: 0% (0/26) Red: 88% (23/26)

#### **Weather Forecast**

### Annapolis, MD (SERC)



## Winchester, VA (SCBI, BLAN)



source: wunderground.com

## Flight Collection Plan for 16 August 2021

Flyority 1 - if Green

Collection Area: Smithsonian Environmental Research Center (SERC)

Flight Plan Name: D02\_SERC\_R1\_P1\_v1\_PRM.xml

On-Station Time: 1350 UTC/ 0950 L

Flyority 2 – Flight testing of the lidar system Collection Area: Local Winchester area

Flight Plan Name: D02\_T02A\_C1\_P1\_v1\_PRM\_dig\_test.xml

On-Station Time: anytime

Crew: John, Abe