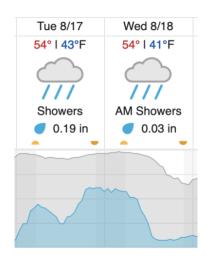

#### **Weather Forecast**

## Delta Junction, AK (DEJU)

Cloud Cover (%) Chance of Precip. (%)
source: wunderground.com