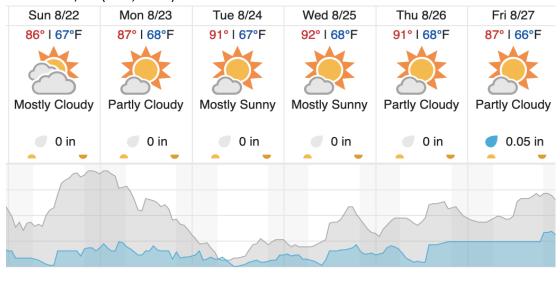

## **Weather Forecast**

Annapolis, MD (SERC)

### Winchester, VA (SCBI, BLAN)

Cloud Cover (%)
source: wunderground.com

Flyority 2 – if Green

Collection Area: Smithsonian Conservation Biology Institute (SCBI)

Flight Plan Name: D02\_SCBI\_C1\_P1\_v1\_PRM.xml

On-Station Time: 1400 UTC/ 1000 L

Flyority 3 – if Green

Collection Area: Blandy Experimental Farm (BLAN) Flight Plan Name: D02\_BLAN\_R2\_P1\_ v3\_PRM.xml

On-Station Time: 1400 UTC/ 1000 L

Crew: Cameron, John