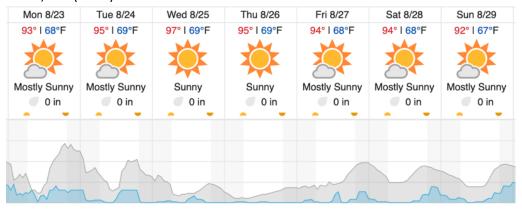

### **Weather Forecast**

### Vail, AZ (SRER)

| Mon 8/23          | Tue 8/24          | Wed 8/25          | Thu 8/26          | Fri 8/27          | Sat 8/28           | Sun 8/29           |
|-------------------|-------------------|-------------------|-------------------|-------------------|--------------------|--------------------|
| 98° I 72°F        | 99° I 74°F        | 102° I 77°F       | 101° I 77°F       | 101° I 75°F       | 97° I 74°F         | 96° I 74°F         |
| Mostly Sunny 0 in | Partly Cloudy 0 in | Partly Cloudy 0 in |
| •                 | •                 | •                 | _                 | •                 | •                  | •                  |
|                   |                   |                   |                   |                   |                    |                    |