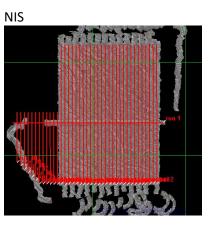

|              |              |              |              |              |              |              |              |              |              |              |              |              |              |

| Line #       | 21           | 22           | 23           | 24           | 25           | 26           | 27           | 28           |
|--------------|--------------|--------------|--------------|--------------|--------------|--------------|--------------|--------------|
| Lidar        | $\checkmark$ |
| Spectrometer | $\checkmark$ |
| Camera       | $\checkmark$ |
| Cloud Cover  |              |              |              |              |              |              |              |              |

Total number of lines flown: 28

**Flight Screenshots** 

SRER





# Pictures



Santa Rita Mountains on this clear day. Pic by Abe M.

#### **Cumulative Domain Coverage**

D14|JORN\_P1 (Jornada Priority 1)

| 1  | 2  | 3  | 4  | 5  | 6  | 7 | 8 | 9 | 10 | 11 | 12 | 13 | 14 | 15 | 16 | 17 | 18 | 19 | 20 |
|----|----|----|----|----|----|---|---|---|----|----|----|----|----|----|----|----|----|----|----|
| 21 | 22 | 23 | 24 | 25 | 26 |   |   |   |    |    |    |    |    |    |    |    |    |    |    |

Flown: 0% (0/26) Green: 0% (0/26) Yellow: 0% (0/26) Red: 0% (0/26)

#### D14|JORN\_P2 (Jornada Priority 2)

| 35 | 36 | 37 | 38 | 39 | 40 | 41 | 42 | 43 | 44 | 45 | 46 | 47 | 48 | 49 | 50 | 51 | 52 | 53 | 54 |
|----|----|----|----|----|----|----|----|----|----|----|----|----|----|----|----|----|----|----|----|
| 55 |    |    |    |    |    |    |    |    |