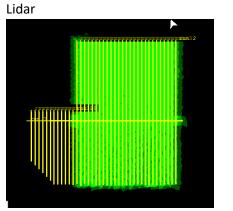

|              |              |              |              |              |              |              |              |              |              |              |              |              |              |              |

| Line #       | 21           | 22           | 23           | 24           | 25           | 26           | 27           | 28           |
|--------------|--------------|--------------|--------------|--------------|--------------|--------------|--------------|--------------|
| Lidar        | $\checkmark$ |
| Spectrometer | $\checkmark$ |
| Camera       | $\checkmark$ |
| Cloud Cover  |              |              |              |              |              |              |              |              |

Total number of lines flown: 28

**Flight Screenshots** 

SRER





# Pictures



Santa Rita Mountains on this clear day. Pic by Abe M.

#### **Cumulative Domain Coverage**

D14|JORN\_P1 (Jornada Priority 1)

| 1  | 2  | 3  | 4  | 5  | 6  | 7 | 8 | 9 | 10 | 11 | 12 | 13 | 14 | 15 | 16 | 17 | 18 | 19 | 20 |
|----|----|----|----|----|----|---|---|---|----|----|----|----|----|----|----|----|----|----|----|
| 21 | 22 | 23 | 24 | 25 | 26 |   |   |   |    |    |    |    |    |    |    |    |    |    |    |

Flown: 0% (0/26) Green: 0% (0/26) Yellow: 0% (0/26) Red: 0% (0/26)

#### D14|JORN\_P2 (Jornada Priority 2)

| 35 | 36 | 37 | 38 | 39 | 40 | 41 | 42 | 43 | 44 | 45 | 46 | 47 | 48 | 49 | 50 | 51 | 52 | 53 | 54 |
|----|----|----|----|----|----|----|----|----|----|----|----|----|----|----|----|----|----|----|----|
| 55 |    |    |    |    |    |    |    |