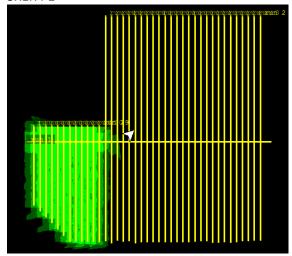

----|----------|----------|----------|----------|----|
| Lidar        | ✓  | ✓  | <b>✓</b> | ✓  |
| Spectrometer |    | ✓  | ✓        | ✓        | ✓        | ✓        | ✓        | ✓        | ✓        | ✓        | ✓        | ✓        | ✓        | ✓        | ✓        | ✓        | ✓        | ✓        | ✓  |
| Camera       | ✓  | ✓  | ✓        | ✓        | ✓        | ✓        | ✓        | ✓        | ✓        | ✓        | ✓        | ✓        | ✓        | ✓        | ✓        | ✓        | ✓        | ✓        | ✓  |
| Cloud Cover  |    |    |          |          |          |          |          |          |          |          |          |          |          |          |          |          |          |          |    |

Total number of lines flown: 19

# Flight Screenshots

Lidar NIS

# SRER P1





# SRER P2





### **Pictures**



Another requested pic from the impressive Santa Rita Mountains. Pic by Abe M.

# **Cumulative Domain Coverage**

D14|JORN\_P1 (Jornada Priority 1)

| 1  | • • • • • • • • • • • • • • • • • • • • | ·—· — | (5 0 |    |    | ~, – | , |   |    |    |    |    |    |    |    |    |    |    |    |
|----|-----------------------------------------|-------|------|----|----|------|---|---|----|----|----|----|----|----|----|----|----|----|----|
| 1  | 2                                       | 3     | 4    | 5  | 6  | 7    | 8 | 9 | 10 | 11 | 12 | 13 | 14 | 15 | 16 | 17 | 18 | 19 | 20 |
| 21 | 22                                      | 23    | 24   | 25 | 26 |      |   |   |    |    |    |    |    |    |    |    |    |    |    |

Flown: 0% (0/26) Green: 0% (0/26) Ye