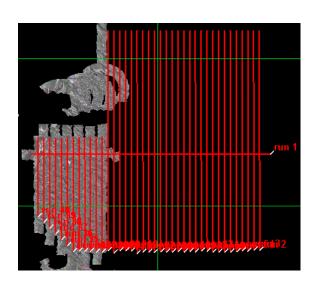

--|----------|----------|----------|----------|----|
| Lidar        | ✓  | ✓  | <b>✓</b> | ✓  |
| Spectrometer |    | ✓  | ✓        | ✓        | ✓        | ✓        | ✓        | ✓        | ✓        | ✓        | ✓        | ✓        | ✓        | ✓        | ✓        | ✓        | ✓        | ✓        | ✓  |
| Camera       | ✓  | ✓  | ✓        | ✓        | ✓        | ✓        | ✓        | ✓        | ✓        | ✓        | ✓        | ✓        | ✓        | ✓        | ✓        | ✓        | ✓        | ✓        | ✓  |
| Cloud Cover  |    |    |          |          |          |          |          |          |          |          |          |          |          |          |          |          |          |          |    |

Total number of lines flown: 19

# Flight Screenshots

Lidar NIS

# SRER P1





# SRER P2





### **Pictures**



Another requested pic from the impressive Santa Rita Mountains. Pic by Abe M.

# **Cumulative Domain Coverage**

D14|JORN\_P1 (Jornada Priority 1)

| 1  | • • • • • • • • • • • • • • • • • • • • | ·—· — | (5 0 |    |    | ~, – | , |   |    |    |    |    |    |    |    |    |    |    |    |
|----|-----------------------------------------|-------|------|----|----|------|---|---|----|----|----|----|----|----|----|----|----|----|----|
| 1  | 2                                       | 3     | 4    | 5  | 6  | 7    | 8 | 9 | 10 | 11 | 12 | 13 | 14 | 15 | 16 | 17 | 18 | 19 | 20 |
| 21 | 22                                      | 23    | 24   | 25 | 26 |      |   |   |    |    |    |    |    |    |    |    |    |    |    |

Flown: 0% (0/26) Green: 0% (0/26) Yell