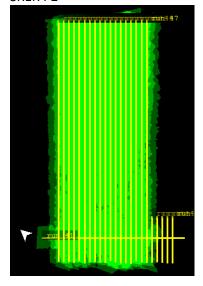

|----------|----------|----------|----|
| Lidar        | ✓  | ✓  | <b>✓</b> | ✓  |
| Spectrometer |    | ✓  | ✓        | ✓        | ✓        | ✓        | ✓        | ✓        | ✓        | ✓        | ✓        | ✓        | ✓        | ✓        | ✓        | ✓        | ✓        | ✓        | ✓  |
| Camera       | ✓  | ✓  | ✓        | ✓        | ✓        | ✓        | ✓        | ✓        | ✓        | ✓        | ✓        | ✓        | ✓        | ✓        | ✓        | ✓        | ✓        | ✓        | ✓  |
| Cloud Cover  |    |    |          |          |          |          |          |          |          |          |          |          |          |          |          |          |          |          |    |

Total number of lines flown: 19

# Flight Screenshots

Lidar NIS

# SRER P1





# SRER P2





### **Pictures**



Another requested pic from the impressive Santa Rita Mountains. Pic by Abe M.

# **Cumulative Domain Coverage**

D14|JORN\_P1 (Jornada Priority 1)

| 1  | • • • • • • • • • • • • • • • • • • • • | ·—· — | (5 0 |    |    | ~, – | , |   |    |    |    |    |    |    |    |    |    |    |    |
|----|-----------------------------------------|-------|------|----|----|------|---|---|----|----|----|----|----|----|----|----|----|----|----|
| 1  | 2                                       | 3     | 4    | 5  | 6  | 7    | 8 | 9 | 10 | 11 | 12 | 13 | 14 | 15 | 16 | 17 | 18 | 19 | 20 |
| 21 | 22                                      | 23    | 24   | 25 | 26 |      |   |   |    |    |    |    |    |    |    |    |    |    |    |

Flown: 0% (0/26) Green: 0% (0/26) Yellow: 0% (0/26)