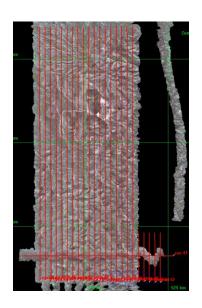

---------|----------|----------|----|
| Lidar        | ✓  | ✓  | <b>✓</b> | ✓  |
| Spectrometer |    | ✓  | ✓        | ✓        | ✓        | ✓        | ✓        | ✓        | ✓        | ✓        | ✓        | ✓        | ✓        | ✓        | ✓        | ✓        | ✓        | ✓        | ✓  |
| Camera       | ✓  | ✓  | ✓        | ✓        | ✓        | ✓        | ✓        | ✓        | ✓        | ✓        | ✓        | ✓        | ✓        | ✓        | ✓        | ✓        | ✓        | ✓        | ✓  |
| Cloud Cover  |    |    |          |          |          |          |          |          |          |          |          |          |          |          |          |          |          |          |    |

Total number of lines flown: 19

# Flight Screenshots

Lidar NIS

# SRER P1





# SRER P2





### **Pictures**



Another requested pic from the impressive Santa Rita Mountains. Pic by Abe M.

# **Cumulative Domain Coverage**

D14|JORN\_P1 (Jornada Priority 1)

| 1  | • • • • • • • • • • • • • • • • • • • • | ·—· — | (5 0 |    |    | ~, – | , |   |    |    |    |    |    |    |    |    |    |    |    |
|----|-----------------------------------------|-------|------|----|----|------|---|---|----|----|----|----|----|----|----|----|----|----|----|
| 1  | 2                                       | 3     | 4    | 5  | 6  | 7    | 8 | 9 | 10 | 11 | 12 | 13 | 14 | 15 | 16 | 17 | 18 | 19 | 20 |
| 21 | 22                                      | 23    | 24   | 25 | 26 |      |   |   |    |    |    |    |    |    |    |    |    |    |    |

Flown: 0% (0/26) Green: 0% (0/26) Yellow: 0% (0/26) R