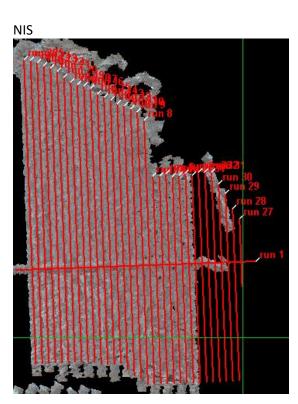

| ✓        | ✓        | ✓        | ✓        | ✓        | ✓        | <b>✓</b> |
| Camera       | <b>√</b> | ✓        |
| Cloud Cover  |          |          |          |          |          |          |          |          |          |          |          |          |          |          |          |          |          |          |          |          |

| Line #       | 22       | 23       | 24       | 25       | 26       |
|--------------|----------|----------|----------|----------|----------|
| Lidar        | <b>✓</b> | ✓        | <b>✓</b> | <b>✓</b> | ✓        |
| Spectrometer | <b>\</b> | ✓        | <b>\</b> | >        | ✓        |
| Camera       | <b>√</b> | <b>√</b> | <b>√</b> | <b>√</b> | <b>√</b> |

Cloud Cover

Total number of lines flown: 25

**Flight Screenshots** 

JORN\_P1





# **Pictures**



At 6am, the band getting ready for an epic day of flights. Pic by Elissa B.



Dodging afternoon thunderstorms on the flight back to Tucson. Pic by Abe M.

## **Cumulative Domain Coverage**

D14|JORN\_P1 (Jornada Priority 1)

|    |    |    | •  |    |    | <u>, , , </u> |    |    |    |    |    |    |    |    |    |    |    |    |    |
|----|----|----|----|----|----|---------------|----|----|----|----|----|----|----|----|----|----|----|----|----|
| 1  | 2  | 3  | 4  | 5  | 6  | 7             | 8  | 9  | 10 | 11 | 12 | 13 | 14 | 15 | 16 | 17 | 18 | 19 | 20 |
| 21 | 22 | 23 | 24 | 25 | 26 | 27            | 28 | 29 | 30 | 31 | 32 | 33 | 34 |    |    |    |    |    |    |

Flown: 76% (26/34) Green: 76% (26/34) Yellow: 0% (0/34) Red: 0% (0/34)

# D14|JORN\_P2 (Jornada Prior