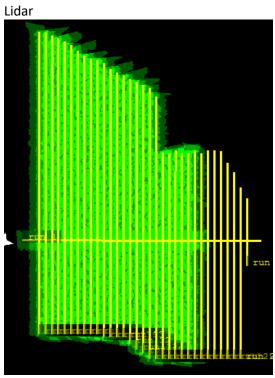

| ✓        | ✓        | ✓        | ✓        | ✓        | ✓        | <b>✓</b> |
| Camera       | <b>√</b> | ✓        |
| Cloud Cover  |          |          |          |          |          |          |          |          |          |          |          |          |          |          |          |          |          |          |          |          |

| Line #       | 22       | 23       | 24       | 25       | 26       |
|--------------|----------|----------|----------|----------|----------|
| Lidar        | <b>✓</b> | ✓        | <b>✓</b> | <b>✓</b> | ✓        |
| Spectrometer | <b>\</b> | ✓        | <b>\</b> | >        | ✓        |
| Camera       | <b>√</b> | <b>√</b> | <b>√</b> | <b>√</b> | <b>√</b> |

Cloud Cover

Total number of lines flown: 25

**Flight Screenshots** 

JORN\_P1





# **Pictures**



At 6am, the band getting ready for an epic day of flights. Pic by Elissa B.



Dodging afternoon thunderstorms on the flight back to Tucson. Pic by Abe M.

## **Cumulative Domain Coverage**

D14|JORN\_P1 (Jornada Priority 1)

|    |    |    | •  |    |    | <u>, , , </u> |    |    |    |    |    |    |    |    |    |    |    |    |    |
|----|----|----|----|----|----|---------------|----|----|----|----|----|----|----|----|----|----|----|----|----|
| 1  | 2  | 3  | 4  | 5  | 6  | 7             | 8  | 9  | 10 | 11 | 12 | 13 | 14 | 15 | 16 | 17 | 18 | 19 | 20 |
| 21 | 22 | 23 | 24 | 25 | 26 | 27            | 28 | 29 | 30 | 31 | 32 | 33 | 34 |    |    |    |    |    |    |

Flown: 76% (26/34) Green: 76% (26/34) Yellow: 0% (0/34) Red: 0% (0/34)

# D14|JORN\_P2 (Jornada Pri