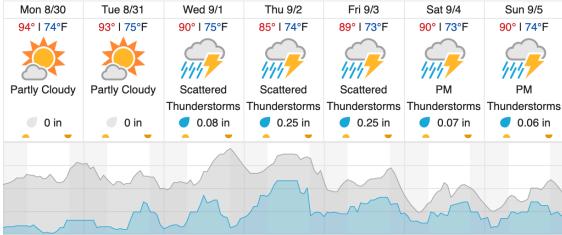

31        | Wed 9/1    | Thu 9/2         | Fri 9/3       | Sat 9/4       | Sun 9/5      |
|---------------|-----------------|------------|-----------------|---------------|---------------|--------------|
| 92°   72°F    | 90°   74°F      | 83°   73°F | 86°   71°F      | 88°   69°F    | 86°   69°F    | 88°   70°F   |
| Partly Cloudy | Partly Cloudy   | Scattered  | Scattered       | Partly Cloudy | Partly Cloudy | Mostly Sunny |
|               |                 |            | Thunderstorms   |               |               |              |
| 0 in          | <b>0</b> .07 in | 0.38 in    | <b>0</b> .12 in | 0 in          | 0 in          | 0 in         |
|               |                 |            |                 |               |               |              |

## Poinciana, FL (DSNY)



### Newton, GA (JERC)

| , - ,           | - /           |                     |              |              |              |              |
|-----------------|---------------|---------------------|--------------|--------------|--------------|--------------|
| Mon 8/30        | Tue 8/31      | Wed 9/1             | Thu 9/2      | Fri 9/3      | Sat 9/4      | Sun 9/5      |
| 90°   75°F      | 82°   74°F    | 89°   71°F          | 90°   66°F   | 90°   66°F   | 90°   67°F   | 91°   69°F   |
| 1117            | 1111          | 1111                | *            | *            | ×            | *            |
| PM              | Thunderstorms | Scattered           | Mostly Sunny | Mostly Sunny | Mostly Sunny | Mostly Sunny |
| Thunderstorms   |               | Thunderstorms       |