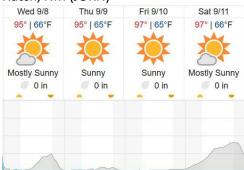

20 | 33 | 00 |
| 61  | 62 | 63 | 64 |    |    |    |    |    |    |         |     |    |    |            |    |    |    |    |    |

Flown: 100% (24/24) Green: 100% (24/24) Yellow: 0% (0/24) Red: 0% (0/24)

#### D14|SRER\_P3 (Santa Rita Experimental Range Priority 3)

|    |    |    | `  |    |    |    |    |    |    |    |    |    |    |    |    |    |    |    |    |
|----|----|----|----|----|----|----|----|----|----|----|----|----|----|----|----|----|----|----|----|
| 65 | 66 | 67 | 68 | 69 | 70 | 71 | 72 | 73 | 74 | 75 | 76 | 77 | 78 | 79 | 80 | 81 | 82 | 83 | 84 |
| 85 | 86 | 87 | 88 | 89 | 90 |    |    |    |    |    |    |    |    |    |    |    |    |    |    |

Flown: 100% (26/26) Green: 100% (26/26) Yellow: 0% (0/26) Red: 0% (0/26)

#### **Weather Forecast**

## Hatch, NM (JORN)



## Tucson, AZ



source: wunderground.com

## Flight Collection Plan for 8 September 2021

Flyority 1

Collection Area: Jornada (JORN) – Priority 2 Flight Box

Lines 38-55

Flight Plan Name: D14\_JORN\_R1\_P2\_v4\_Q780

On-station Time: 16:10 UTC / 10:10 L

Crew: Abe and Matt