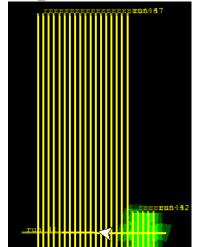

ometer | ✓        | ✓        | <b>√</b> | ✓        | <b>√</b> | ✓        |
| Camera       | ✓        | ✓        | ✓        | ✓        | ✓        | ✓        |
| Cloud Cover  |          |          |          |          |          |          |

Total number of lines flown: 26

# D14|SRER\_P2

| Line #       | 42       | 43       | 44       | 45       | 46       |
|--------------|----------|----------|----------|----------|----------|
| Lidar        | ✓        | ✓        | <b>✓</b> | <b>✓</b> | <b>✓</b> |
| Spectrometer | <b>√</b> | <b>√</b> | <b>√</b> | ✓        | <b>√</b> |
| Camera       | ✓        | ✓        | ✓        | ✓        | ✓        |
| Cloud Cover  |          |          |          |          |          |

Total number of lines flown: 5

## **Flight Screenshots**

Lidar

SRER\_P2







NIS





#### **Cumulative Domain Coverage**

D14|JORN P1 (Jornada Priority 1)

|    |    |    | ١  |    |    | <u>, , , , , , , , , , , , , , , , , , , </u> |    |    |    |    |    |    |    |    |    |    |    |    |    |
|----|----|----|----|----|----|-----------------------------------------------|----|----|----|----|----|----|----|----|----|----|----|----|----|
| 1  | 2  | 3  | 4  | 5  | 6  | 7                                             | 8  | 9  | 10 | 11 | 12 | 13 | 14 | 15 | 16 | 17 | 18 | 19 | 20 |
| 21 | 22 | 23 | 24 | 25 | 26 | 27                                            | 28 | 29 | 30 | 31 | 32 | 33 | 34 |    |    |    |    |    |    |

Flown: 100% (34/34) Green: 100% (34/34) Yellow: 0% (0/34) Red: 0% (0/34)

#### D14|JORN P2 (Jornada Priority 2)

| 1  | • • • • • • •