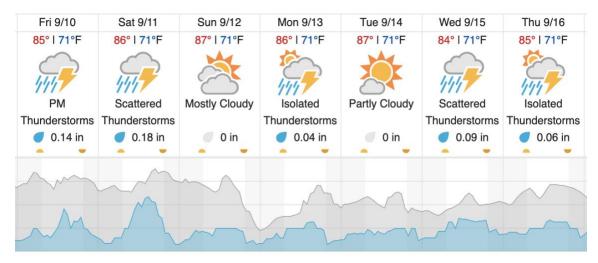

D03 | OSBS\_P2 (Ordway-Swisher Biological Station Priority 2)

32 33 34 35 36 37 38 28 29 30 31 39 40 41 42 43 Flown: 0% (0/16) Green: 0% (0/16) Yellow: 0% (0/16) Red: 0% (0/16)

Weather Forecast

Gainesville, FL (OSBS)