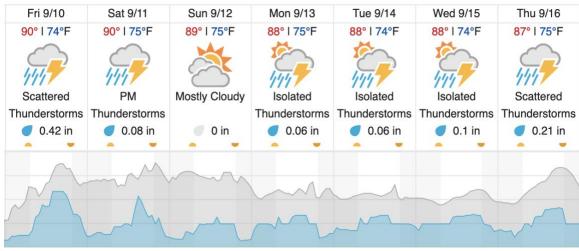

|    |    |    |    |    |
| Green: 0% (0/27)  |                   |    |    |    |    |    |   |   |    |    |    |    |    |    |    |    |    |    |    |
| Yellow: 7% (2/27) |                   |    |    |    |    |    |   |   |    |    |    |    |    |    |    |    |    |    |    |
| Red: 26% (7/27)   |                   |    |    |    |    |    |   |   |    |    |    |    |    |    |    |    |    |    |    |
|                   |                   |    |    |    |    |    |   |   |    |    |    |    |    |    |    |    |    |    |    |

D03 | OSBS\_P2 (Ordway-Swisher Biological Station Priority 2)

32 33 34 35 36 37 38 28 29 30 31 39 40 41 42 43 Flown: 0% (0/16) Green: 0% (0/16) Yellow: 0% (0/16) Red: 0% (0/16)

Weather Forecast

Gainesville, FL (OSBS)



## Kissimmee, FL (DSNY)



## Newton, GA (JERC)



source: wunderground.com

### Flight Collection Plan for September 9th 2021

Flyority 1

Collection Area: Ordway-Swisher Biological Station (OSBS) P1 Flight Plan Name: D03\_OSBS\_C1\_P1\_P2\_v3\_PRM.xml On-Station Time: 1420 UTC / 1020 L

Flyority 2

Collection Area: Disney Wilderness Preserve (DSNY) Flight Plan Name: D03\_DSNY\_R1\_P1\_v3\_PRM.xml On-Station Time: 1410 UTC/ 1010 L

Flyority 3 Collection Area: Jones Ecological Research Center (JERC) P1 Flight Plan Name: D03\_JERC\_R2\_P1\_P2\_v4\_PRM.xml On-Station Time: 1430 UTC/ 1030 L Flyority 4 Collection Area: Ordway-Swisher Biological Station (OSBS) P2 Flight Plan Name: D03\_OSBS\_C1\_P1\_P2\_v3\_PRM.xml On-Station Time: 1430 UTC/ 1030 L

Flyority 5 Collection Area: Jones Ecological Research Center (JERC) P2