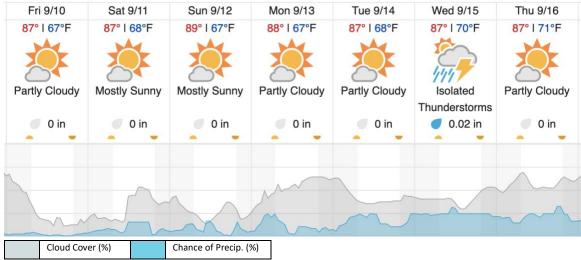

|    |
| Green: 0% (0/27)  |                   |    |    |    |    |    |   |   |    |    |    |    |    |    |    |    |    |    |    |
| Yellow: 7% (2/27) |                   |    |    |    |    |    |   |   |    |    |    |    |    |    |    |    |    |    |    |
| Red: 26% (7/27)   |                   |    |    |    |    |    |   |   |    |    |    |    |    |    |    |    |    |    |    |
|                   |                   |    |    |    |    |    |   |   |    |    |    |    |    |    |    |    |    |    |    |

D03 | OSBS\_P2 (Ordway-Swisher Biological Station Priority 2)

32 33 34 35 36 37 38 28 29 30 31 39 40 41 42 43 Flown: 0% (0/16) Green: 0% (0/16) Yellow: 0% (0/16) Red: 0% (0/16)

Weather Forecast

Gainesville, FL (OSBS)



## Kissimmee, FL (DSNY)



## Newton, GA (JERC)



source: wunderground.com

### Flight Collection Plan for September 9th 2021

Flyority 1

Collection Area: Ordway-Swisher Biological Station (OSBS) P1 Flight Plan Name: D03\_OSBS\_C1\_P1\_P2\_v3\_PRM.xml On-Station Time: 1420 UTC / 1020 L

Flyority 2

Collection Area: Disney Wilderness Preserve (DSNY) Flight Plan Name: D03\_DSNY\_R1\_P1\_v3\_PRM.xml On-Station Time: 1410 UTC/ 1010 L

Flyority 3 Collection Area: Jones Ecological Research Center (JERC) P1 Flight Plan Name: D03\_JERC\_R2\_P1\_P2\_v4\_PRM.xml On-Station Time: 1430 UTC/ 1030 L Flyority 4 Collection Area: Ordway-Swisher Biological Station (OSBS) P2 Flight Plan Name: D03\_OSBS\_C1\_P1\_P2\_v3\_PRM.xml On-Station Time: 1430 UTC/ 1030 L

Flyority 5 Collection Area: Jones Ecological Research Center (JERC) P2 – Only if Green Flight