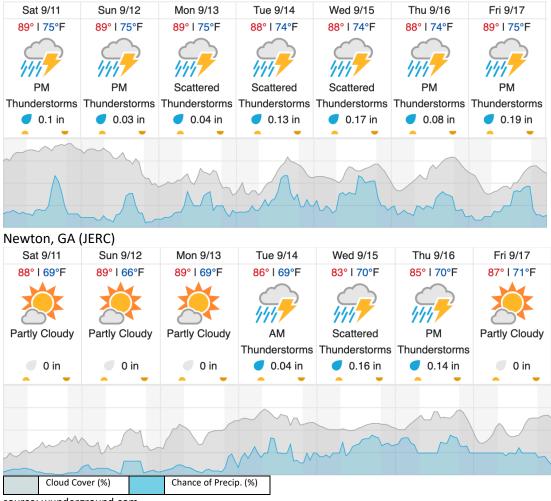

#### **Weather Forecast**

## Gainesville, FL (OSBS)

Kissimmee, FL (DSNY)

source: wunderground.com