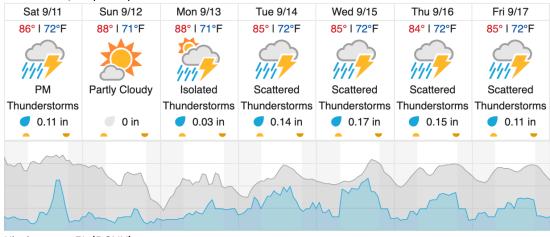

#### **Weather Forecast**

## Gainesville, FL (OSBS)

Kissimmee, FL (DSNY)

source: wunderground.com