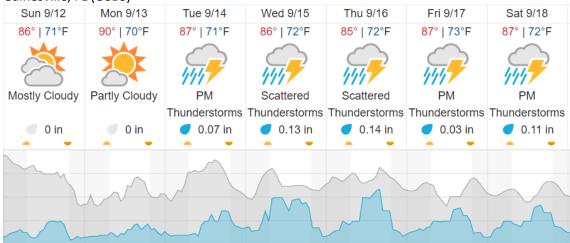

# Gainesville, FL (OSBS)

#### Kissimmee, FL (DSNY) Fri 9/17 Sun 9/12 Mon 9/13 Tue 9/14 Wed 9/15 Thu 9/16 Sat 9/18 88° | 76°F 89° | 74°F 89° | 75°F 88° | 75°F 88° | 75°F 90° | 75°F 90° | 75°F Mostly Cloudy PM Scattered Scattered Scattered Scattered Thunderstorms Thunderstorms Thunderstorms Thunderstorms Thunderstorms 0 in 0.09 in 0.13 in 0.2 in 0.13 in 0.09 in 0.08 in