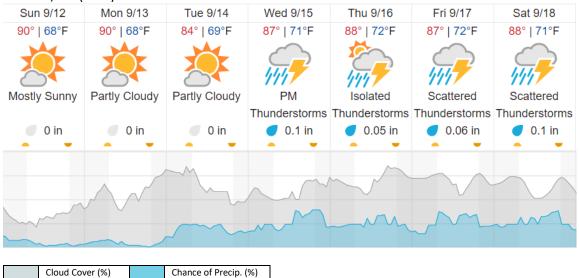

#### Kissimmee, FL (DSNY) Fri 9/17 Sun 9/12 Mon 9/13 Tue 9/14 Wed 9/15 Thu 9/16 Sat 9/18 88° | 76°F 89° | 74°F 89° | 75°F 88° | 75°F 88° | 75°F 90° | 75°F 90° | 75°F Mostly Cloudy PM Scattered Scattered Scattered Scattered Thunderstorms Thunderstorms Thunderstorms Thunderstorms Thunderstorms 0 in 0.09 in 0.13 in 0.2 in 0.13 in 0.09 in 0.08 in

#### Newton, GA (JERC)

source: wunderground.com