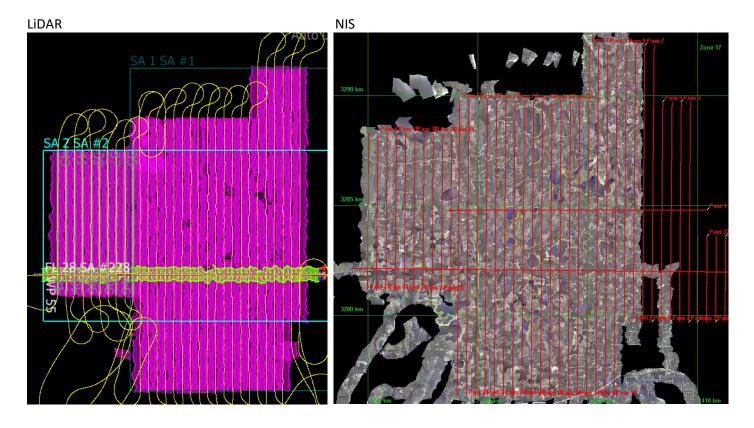

## **Flight Screenshots**

## D03 OSBS\_P1

| Line #       | 8            | 9            | 10           | 11           | 12           | 13           | 14           | 15           | 16           | 17           | 18           | 19           | 20           | 21           | 22           | 23           | 24           | 25           | 26           | 27           |
|--------------|--------------|--------------|--------------|--------------|--------------|--------------|--------------|--------------|--------------|--------------|--------------|--------------|--------------|--------------|--------------|--------------|--------------|--------------|--------------|--------------|
| Lidar        | $\checkmark$ |              |
| Spectrometer | $\checkmark$ |
| Camera       | $\checkmark$ |              |
| Cloud Cover  |              |              |              |              |              |              |              |              |              |              |              |              |              |              |              |              |              |              |              |              |

## D03|OSBS\_P2

| Line #       | 34           | 35           | 36           | 37           | 38           | 39           | 40           | 41           | 42           | 43           |
|--------------|--------------|--------------|--------------|--------------|--------------|--------------|--------------|--------------|--------------|--------------|
| Lidar        | $\checkmark$ |
| Spectrometer | $\checkmark$ |
| Camera       | $\checkmark$ |
| Cloud Cover  |              |              |              |              |              |              |              |              |              |              |