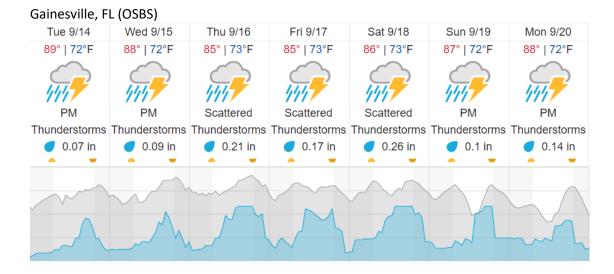

2                  | 23 | 24 | 25 | 26 | 27 |   |   |    |    |    |    |    |    |    |    |    |    |    |
| Flown  | Flown: 100% (27/27) |    |    |    |    |    |   |   |    |    |    |    |    |    |    |    |    |    |    |
| Greer  | Green: 0% (0/27)    |    |    |    |    |    |   |   |    |    |    |    |    |    |    |    |    |    |    |
| Yellov | Yellow: 7% (2/27)   |    |    |    |    |    |   |   |    |    |    |    |    |    |    |    |    |    |    |
| Red:   | Red: 93% (25/27)    |    |    |    |    |    |   |   |    |    |    |    |    |    |    |    |    |    |    |

43

D03 | OSBS\_P2 (Ordway-Swisher Biological Station Priority 2)

29 30 31 32 33 34 35 36 28 37 38 39 40 41 42 Flown: 69% (11/16) Green: 0% (0/16) Yellow: 0% (0/16) Red: 69% (11/16)

### Weather Forecast



### Kissimmee, FL (DSNY)



#### Newton, GA (JERC)

| Tue 9/14      | Wed 9/15      | Thu 9/16                               | Fri 9/17      | Sat 9/18      | Sun 9/19      | Mon 9/20                                |
|---------------|---------------|----------------------------------------|---------------|---------------|---------------|-----------------------------------------|
| 90°   71°F    | 81°   72°F    | <mark>82°   7</mark> 3°F               | 84°   72°F    | 85°   72°F    | 86°   72°F    | 87°   72°F                              |
| Ř             | 1117          | 111                                    | 111           | 1111          | 111           | 111                                     |
| Mostly Cloudy | Scattered     | Scattered                              | Scattered