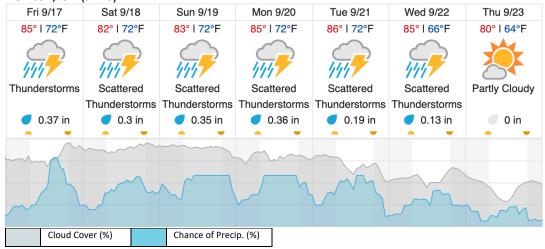

-|----|----|----|----|----|
| 1  | 2  | 3  | 4     | 5  | 6  | 7  | 8 | 9 | 10 | 11 | 12 | 13  | 14 | 15 | 16 | 17 | 18 | 19 | 20 |
| 21 | 22 | 23 | 24    | 25 | 26 | 27 |   |   |    |    |    |     |    |    |    |    |    |    |    |

Flown: 100% (27/27) Green: 0% (0/27) Yellow: 7% (2/27) Red: 93% (25/27)

D03 | OSBS P2 (Ordway-Swisher Biological Station Priority 2)

| 28 | 29 | 30 | 31 | 32 | 33 | 34 | 35 | 36 | 37 | 38 | 39 | 40 | 41 | 42 | 43 |
|----|----|----|----|----|----|----|----|----|----|----|----|----|----|----|----|
|----|----|----|----|----|----|----|----|----|----|----|----|----|----|----|----|

Flown: 69% (11/16) Green: 0% (0/16) Yellow: 0% (0/16) Red: 69% (11/16)

#### **Weather Forecast**

#### Gainesville, FL (OSBS)



### Kissimmee, FL (DSNY)



### Newton, GA (JERC)



source: wunderground.com

### Flight Collection Plan for 17 September 2021

Flyority 1 (Re-fly If Green; Any Conditions: Re-fly Lines 2, 5, and 7) Collection Area: Ordway-Swisher Biological Station (OSBS) P1

 $Flight\ Plan\ Name:\ D03\_OSBS\_C1\_P1\_P2\_v3\_PRM.xml$ 

On-Station Time: 1430 UTC / 1030 L

### Flyority 2

Collection Area: Disney Wilderness Preserve (DSNY) Flight Plan Name: D03\_DSNY\_R1\_P1\_v3\_PRM.xml

On-Station Time: 1420 UTC/ 1020 L

### Flyority 3

Collection Area: Jones Ecological Research Center (JERC) P1 – Only if Green

Flight Plan Name: D03\_JERC\_R2\_P1\_P2\_v4\_PRM.xml

On-Station Time: 1440 UTC/ 1040 L

## Flyority 4

Collection Area: Ordway-Swisher Biological Station (OSBS) P2

Flight Plan Name: D03\_OSBS\_C1\_P1\_P2\_v3\_PRM.xml

On-Station Time: 1430 UTC/