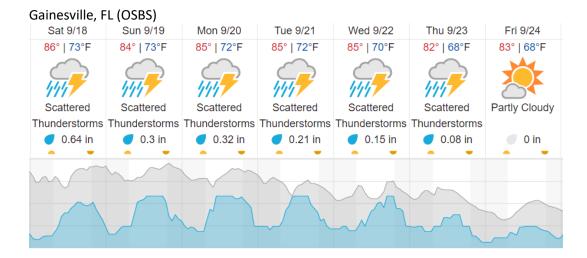

(0/36)

D03 | JERC\_P1 (Jones Ecological Research Center Priority 1)

25 26

1 2 3 4 5 6 7 8 9 10 11 12 13 14 15 16 17 18 19 20

 21
 22
 23
 24

 Flown:
 96% (25/26)

 <td

D03 | JERC\_P2 (Jones Ecological Research Center Priority 2)

34 35 44 45 36 37 39 40 

 47
 48
 49
 50

 Flown:
 96% (24/25)
 Green:
 0% (0/25)

 Yellow:
 0% (0/25)
 Red:
 96% (24/25)

#### D03 | N03B (D03 Nominal Runway South)

1 2

Flown: 100% (2/2) Green: 0% (0/2) Yellow: 0% (0/2) Red: 100% (2/2)

D03 | OSBS\_P1 (Ordway-Swisher Biological Station Priority 1)

8 9 10 11 12 Flown: 100% (27/27) Green: 0% (0/27) Yellow: 7% (2/27) Red: 93% (25/27)

D03 | OSBS\_P2 (Ordway-Swisher Biological Station Priority 2)

29 30 31 32 33 Flown: 69% (11/16) Green: 0% (0/16) Yellow: 0% (0/16) Red: 69% (11/16)

#### Weather Forecast





## Newton, GA (JERC)

|                                       | (0=0)         |               |               |               |               |            |  |  |  |  |
|---------------------------------------|---------------|---------------|---------------|---------------|---------------|------------|--|--|--|--|
| Sat 9/18                              | Sun 9/19      | Mon 9/20      | Tue 9/21      | Wed 9/22      | Thu 9/23      | Fri 9/24   |  |  |  |  |
| 84°   73°F                            | 82°   72°F    | 85°   72°F    | 85°   72°F    | 84°   63°F    | 79°   60°F    | 79°   58°F |  |  |  |  |
| 111                                   | 111           | 111           | 111           | 1111          | ×             | *          |  |  |  |  |
| Scattered