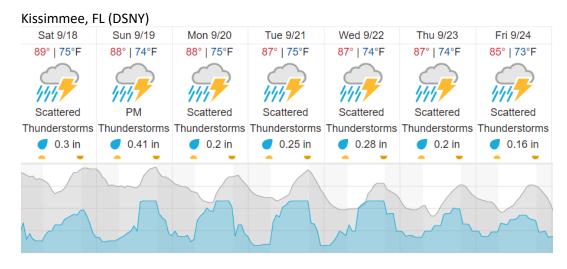

0/36)

D03 | JERC\_P1 (Jones Ecological Research Center Priority 1)

25 26

1 2 3 4 5 6 7 8 9 10 11 12 13 14 15 16 17 18 19 20

 21
 22
 23
 24

 Flown:
 96% (25/26)

 <td

D03 | JERC\_P2 (Jones Ecological Research Center Priority 2)

34 35 44 45 36 37 39 40 

 47
 48
 49
 50

 Flown:
 96% (24/25)
 Green:
 0% (0/25)

 Yellow:
 0% (0/25)
 Red:
 96% (24/25)

#### D03 | N03B (D03 Nominal Runway South)

1 2

Flown: 100% (2/2) Green: 0% (0/2) Yellow: 0% (0/2) Red: 100% (2/2)

D03 | OSBS\_P1 (Ordway-Swisher Biological Station Priority 1)

8 9 10 11 12 Flown: 100% (27/27) Green: 0% (0/27) Yellow: 7% (2/27) Red: 93% (25/27)

D03 | OSBS\_P2 (Ordway-Swisher Biological Station Priority 2)

29 30 31 32 33 Flown: 69% (11/16) Green: 0% (0/16) Yellow: 0% (0/16) Red: 69% (11/16)

#### Weather Forecast





## Newton, GA (JERC)

|                                       | (0=0)         |               |               |               |               |            |  |  |  |  |
|---------------------------------------|---------------|---------------|---------------|---------------|---------------|------------|--|--|--|--|
| Sat 9/18                              | Sun 9/19      | Mon 9/20      | Tue 9/21      | Wed 9/22      | Thu 9/23      | Fri 9/24   |  |  |  |  |
| 84°   73°F                            | 82°   72°F    | 85°   72°F    | 85°   72°F    | 84°   63°F    | 79°   60°F    | 79°   58°F |  |  |  |  |
| 111                                   | 111           | 111           | 111           | 1111          | ×             | *          |  |  |  |  |
| Scattered                             |