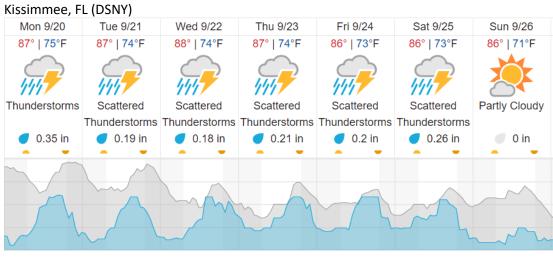

| , |    |    |    | , , |    |    |    |    |    |    |    |
|----|----|----|----|----|----|----|---|---|----|----|----|-----|----|----|----|----|----|----|----|
| 1  | 2  | 3  | 4  | 5  | 6  | 7  | 8 | 9 | 10 | 11 | 12 | 13  | 14 | 15 | 16 | 17 | 18 | 19 | 20 |
| 21 | 22 | 23 | 24 | 25 | 26 | 27 |   |   |    |    |    |     |    |    |    |    |    |    |    |

Flown: 100% (27/27) Green: 0% (0/27) Yellow: 7% (2/27) Red: 93% (25/27)

## D03 | OSBS\_P2 (Ordway-Swisher Biological Station Priority 2)

| 28 | 29 | 30 | 31 | 32 | 33 | 34 | 35 | 36 | 37 | 38 | 39 | 40 | 41 | 42 | 43 |
|----|----|----|----|----|----|----|----|----|----|----|----|----|----|----|----|

Flown: 69% (11/16) Green: 0% (0/16) Yellow: 0% (0/16) Red: 69% (11/16)

#### **Weather Forecast**

# Gainesville, FL (OSBS)





# Newton, GA (JERC)



source: wunderground.com

## Flight Collection Plan for 20 September 2021

Flyority 1 (Re-fly If Green; Any Conditions: Re-fly Lines 2, 5, and 7) Collection Area: Ordway-Swisher Biological Station (OSBS) P1

Flight Plan Name: D03\_OSBS\_C1\_P1\_P2\_v3\_PRM.xml

On-Station Time: 1430 UTC / 1030 L

Flyority 2

Collection Area: Disney Wilderness Preserve (DSNY) Flight Plan Name: D03\_DSNY\_R1\_P1\_v3\_PRM.xml

On-Station Time: 1420 UTC/ 1020 L

Flyority 3

Collection Area: Jones Ecological Research Center (JERC) P1 – Only if Green

Flight Plan Name: D03\_JERC\_R2\_P1\_P2\_v4\_PRM.xml

On-Station Time: 1440 UTC/ 1040 L

Flyority 4

Collection Area: Ordway-Swisher Biological Station (OSBS) P2

Flight Plan Name: D03\_OSBS\_C1\_P1\_P2\_v3\_PRM.xml

On-Station Time: 1430 U