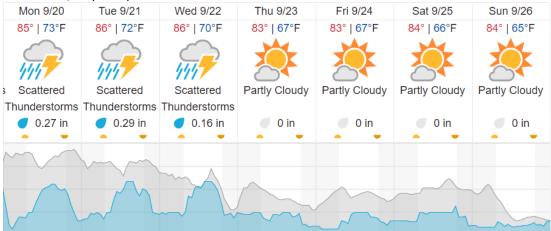

|   | , |    |    |    | , , |    |    |    |    |    |    |    |
|----|----|----|----|----|----|----|---|---|----|----|----|-----|----|----|----|----|----|----|----|
| 1  | 2  | 3  | 4  | 5  | 6  | 7  | 8 | 9 | 10 | 11 | 12 | 13  | 14 | 15 | 16 | 17 | 18 | 19 | 20 |
| 21 | 22 | 23 | 24 | 25 | 26 | 27 |   |   |    |    |    |     |    |    |    |    |    |    |    |

Flown: 100% (27/27) Green: 0% (0/27) Yellow: 7% (2/27) Red: 93% (25/27)

## D03 | OSBS\_P2 (Ordway-Swisher Biological Station Priority 2)

| 28 | 29 | 30 | 31 | 32 | 33 | 34 | 35 | 36 | 37 | 38 | 39 | 40 | 41 | 42 | 43 |
|----|----|----|----|----|----|----|----|----|----|----|----|----|----|----|----|

Flown: 69% (11/16) Green: 0% (0/16) Yellow: 0% (0/16) Red: 69% (11/16)

#### **Weather Forecast**

# Gainesville, FL (OSBS)





# Newton, GA (JERC)



source: wunderground.com

## Flight Collection Plan for 20 September 2021

Flyority 1 (Re-fly If Green; Any Conditions: Re-fly Lines 2, 5, and 7) Collection Area: Ordway-Swisher Biological Station (OSBS) P1

Flight Plan Name: D03\_OSBS\_C1\_P1\_P2\_v3\_PRM.xml

On-Station Time: 1430 UTC / 1030 L

Flyority 2

Collection Area: Disney Wilderness Preserve (DSNY) Flight Plan Name: D03\_DSNY\_R1\_P1\_v3\_PRM.xml

On-Station Time: 1420 UTC/ 1020 L

Flyority 3

Collection Area: Jones Ecological Research Center (JERC) P1 – Only if Green

Flight Plan Name: D03\_JERC\_R2\_P1\_P2\_v4\_PRM.xml

On-Station Time: 1440 UTC/ 1040 L

Flyority 4

Collection Area: Ordway-Swisher Biological Station (OSBS) P2

Flight Plan Name: D03\_OSBS\_C1\_P1\_P2\_v3\_PRM.xml

On-Station Time: 1430