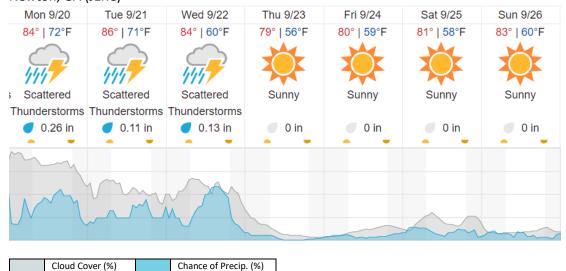

, , |    |    |    |    |    |    |    |
|----|----|----|----|----|----|----|---|---|----|----|----|-----|----|----|----|----|----|----|----|
| 1  | 2  | 3  | 4  | 5  | 6  | 7  | 8 | 9 | 10 | 11 | 12 | 13  | 14 | 15 | 16 | 17 | 18 | 19 | 20 |
| 21 | 22 | 23 | 24 | 25 | 26 | 27 |   |   |    |    |    |     |    |    |    |    |    |    |    |

Flown: 100% (27/27) Green: 0% (0/27) Yellow: 7% (2/27) Red: 93% (25/27)

## D03 | OSBS\_P2 (Ordway-Swisher Biological Station Priority 2)

| 28 | 29 | 30 | 31 | 32 | 33 | 34 | 35 | 36 | 37 | 38 | 39 | 40 | 41 | 42 | 43 |
|----|----|----|----|----|----|----|----|----|----|----|----|----|----|----|----|

Flown: 69% (11/16) Green: 0% (0/16) Yellow: 0% (0/16) Red: 69% (11/16)

#### **Weather Forecast**

# Gainesville, FL (OSBS)





# Newton, GA (JERC)



source: wunderground.com

## Flight Collection Plan for 20 September 2021

Flyority 1 (Re-fly If Green; Any Conditions: Re-fly Lines 2, 5, and 7) Collection Area: Ordway-Swisher Biological Station (OSBS) P1

Flight Plan Name: D03\_OSBS\_C1\_P1\_P2\_v3\_PRM.xml

On-Station Time: 1430 UTC / 1030 L

Flyority 2

Collection Area: Disney Wilderness Preserve (DSNY) Flight Plan Name: D03\_DSNY\_R1\_P1\_v3\_PRM.xml

On-Station Time: 1420 UTC/ 1020 L

Flyority 3

Collection Area: Jones Ecological Research Center (JERC) P1 – Only if Green

Flight Plan Name: D03\_JERC\_R2\_P1\_P2\_v4\_PRM.xml

On-Station Time: 1440 UTC/ 1040 L

Flyority 4

Collection Area: Ordway-Swisher Biological Station (OSBS) P2

Flight Plan Name: D03\_OSBS\_C1\_P1\_P2\_v3\_PRM.xml

On-Station Time: 1430 UTC/ 1030 L

Flyority 5