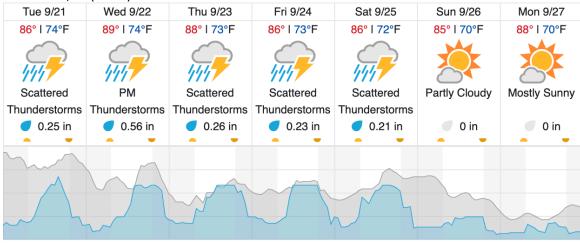

### Weather Forecast

Gainesville, FL (OSBS)

| Games me) i E | - (0000)   |                         |               |                          |                         |              |
|---------------|------------|-------------------------|---------------|--------------------------|-------------------------|--------------|
| Tue 9/21      | Wed 9/22   | Thu 9/23                | Fri 9/24      | Sat 9/25                 | Sun 9/26                | Mon 9/27     |
| 86°   73°F    | 86°   69°F | <mark>85°   66°F</mark> | 84°   67°F    | <mark>85°   65°</mark> F | <mark>85°   64°F</mark> | 85°   65°F   |
| Scattered     | Scattered  | Partly Cloudy           | Partly Cloudy | Partly Cloudy            | Sunny                   | Mostly Sunny |
| Thunderstorms |            |                         |               |                          |                         |              |
| 🥑 0.56 in     | 🥑 0.15 in  | 0 in                    | 0 in          | 0 in                     | 0 in                    | 0 in         |
|               |            |                         |               |                          |                         |              |