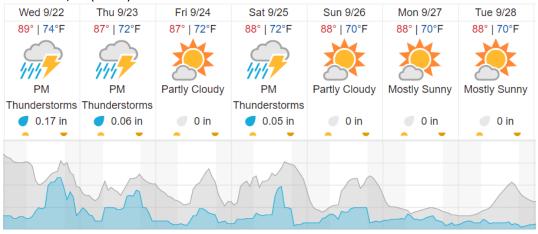

|    |    |    |    |    |    |    |
|----|----|----|----|----|----|----|---|---|----|----|----|----|----|----|----|----|----|----|----|
| 1  | 2  | 3  | 4  | 5  | 6  | 7  | 8 | 9 | 10 | 11 | 12 | 13 | 14 | 15 | 16 | 17 | 18 | 19 | 20 |
| 21 | 22 | 23 | 24 | 25 | 26 | 27 |   |   |    |    |    |    |    |    |    |    |    |    |    |

Flown: 100% (27/27) Green: 0% (0/27) Yellow: 7% (2/27) Red: 93% (25/27)

### D03 | OSBS\_P2 (Ordway-Swisher Biological Station Priority 2)

| 28 | 29 | 30 | 31 | 32 | 33 | 34 | 35 | 36 | 37 | 38 | 39 | 40 | 41 | 42 | 43 |
|----|----|----|----|----|----|----|----|----|----|----|----|----|----|----|----|

Flown: 69% (11/16) Green: 0% (0/16) Yellow: 0% (0/16) Red: 69% (11/16)

#### **Weather Forecast**

## Gainesville, FL (OSBS)



### Kissimmee, FL (DSNY)



### Newton, GA (JERC)



Cloud Cover (%)
source: wunderground.com

### Flight Collection Plan for 22 September 2021

Flyority 1 (Re-fly If Green; Any Conditions: Re-fly Lines 2, 5, and 7) Collection Area: Ordway-Swisher Biological Station (OSBS) P1

Chance of Precip. (%)

Flight Plan Name: D03\_OSBS\_C1\_P1\_P2\_v3\_PRM.xml

On-Station Time: 1430 UTC / 1030 L

## Flyority 2

Collection Area: Disney Wilderness Preserve (DSNY) Flight Plan Name: D03\_DSNY\_R1\_P1\_v3\_PRM.xml

On-Station Time: 1420 UTC/ 1020 L

# Flyority 3

Collection Area: Jones Ecological Research Center (JERC) P1 – Only if Green

Flight Plan Name: D03\_JERC\_R2\_P1\_P2\_v4\_PRM.xml

On-Station Time: 1440 UTC/ 1040 L

Flyority 4

Collection Area: Ordway-Swisher Biological Station (OSBS) P2

Flight Plan Name: D03\_OSBS\_C