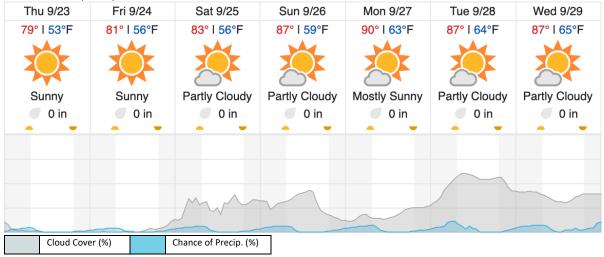

|              |               |               |              |               |               |

## Kissimmee, FL (DSNY)

| Thu 9/23   | Fri 9/24     | Sat 9/25      | Sun 9/26      | Mon 9/27     | Tue 9/28      | Wed 9/29     |
|------------|--------------|---------------|---------------|--------------|---------------|--------------|
| 87° I 72°F | 89° I 72°F   | 88° I 71°F    | 88° I 69°F    | 88° I 69°F   | 89° I 70°F    | 88° I 71°F   |
| PM Showers | Mostly Sunny | Partly Cloudy | Partly Cloudy | Mostly Sunny | Partly Cloudy | Mostly Sunny |
| 0.03 in    | 0 in         | 0 in          | 0 in          | 0 in         | 0 in          | 0 in         |
|            |              |               |               |              |               |              |

## Newton, GA (JERC)



source: wunderground.com

# Flight Collection Plan for 23 September 2021

Flyority 1 (Re-fly If Green; Any Conditions: Re-fly Lines 2, 5, and 7) Collection Area: Ordway-Swisher Biological Station (OSBS) P1

Flight Plan Name: D03\_OSBS\_C1\_P1\_P2\_v3\_PRM.xml

On-Station Time: 1440 UTC / 1040 L

## Flyority 2

Collection Area: Disney Wilderness Preserve (DSNY) Flight Plan Name: D03\_DSNY\_R1\_P1\_v3\_PRM.xml

On-Station Time: 1430 UTC/ 1030 L

# Flyority 3

Collection Area: Jones Ecological Research Center (JERC) P1 - Only if Green

Flight Plan Name: D03 JERC R2 P1 P2 v4 PRM.xml

On-Station Time: 1440 UTC/ 1040 L

#### Flyority 4

Collection Area: Ordway-Swisher Biological Station (OSBS) P2

Flight Plan Name: D03\_OSBS\_C1\_P1\_P2\_v3\_PRM.xml

On-Station Time: 1440 UTC/ 1040 L

## Flyor