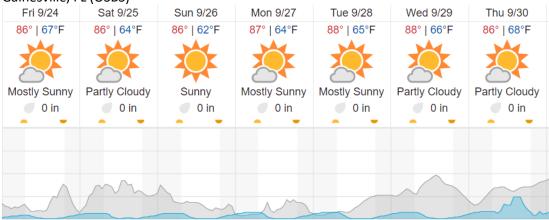

# Gainesville, FL (OSBS)

#### Kissimmee, FL (DSNY) Fri 9/24 Sun 9/26 Mon 9/27 Tue 9/28 Wed 9/29 Thu 9/30 Sat 9/25 89° | 72°F 90° | 70°F 88° | 67°F 88° | 67°F 88° | 69°F 88° | 70°F 87° | 71°F Mostly Sunny Mostly Sunny Mostly Sunny Mostly Sunny Mostly Sunny Partly Cloudy Isolated Thunderstorms 0 in 0 in **0.04** in 0 in 0 in 0 in 0 in