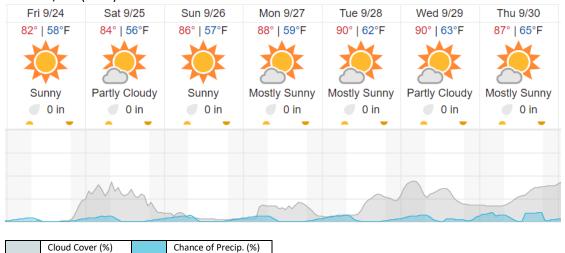

#### Kissimmee, FL (DSNY) Fri 9/24 Sun 9/26 Mon 9/27 Tue 9/28 Wed 9/29 Thu 9/30 Sat 9/25 89° | 72°F 90° | 70°F 88° | 67°F 88° | 67°F 88° | 69°F 88° | 70°F 87° | 71°F Mostly Sunny Mostly Sunny Mostly Sunny Mostly Sunny Mostly Sunny Partly Cloudy Isolated Thunderstorms 0 in 0 in **0.04** in 0 in 0 in 0 in 0 in