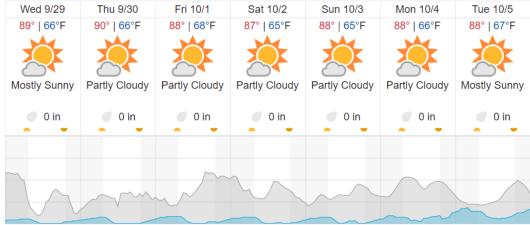

#### Kissimmee, FL (DSNY)

| Wed 9/29     | Thu 9/30     | Fri 10/1      | Sat 10/2      | Sun 10/3     | Mon 10/4      | Tue 10/5     |
|--------------|--------------|---------------|---------------|--------------|---------------|--------------|
| 90°   69°F   | 90°   70°F   | 90°   72°F    | 88°   70°F    | 88°   69°F   | 89°   71°F    | 89°   72°F   |
| *            | ×            | *             | *             | *            | X             | ×            |
| Mostly Sunny | Mostly Sunny | Partly Cloudy | Partly Cloudy | Mostly Sunny | Partly Cloudy | Mostly Sunny |
| 0 in         | 0 in         | 0 in          | 0 in          | 0 in         | 0 in          | 0 in         |
|              |              | ~~~~          |               | ~~           |               |              |