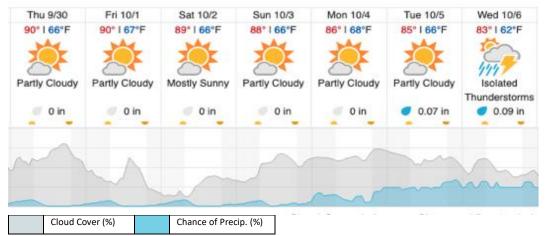

### Gainesville, FL (OSBS)

| Thu 9/30      | Fri 10/1      | Sat 10/2     | Sun 10/3           | Mon 10/4      | Tue 10/5              | Wed 10/6      |
|---------------|---------------|--------------|--------------------|---------------|-----------------------|---------------|
| 89° I 67°F    | 89° I 68°F    | 87° I 66°F   | 86° I 66°F         | 87° I 68°F    | 87° I 68°F            | 86° I 68°F    |
| Partly Cloudy | Partly Cloudy | Mostly Sunny | Partly Cloudy 0 in | Partly Cloudy | Partly Cloudy<br>0 in | Partly Cloudy |
| 0 111         | 0 111         | _ UIII       | _ UIII             | 0 111         | _ UIII                | _ 0 III       |
| <b>M</b>      |               |              | <b></b>            |               |                       | ~             |