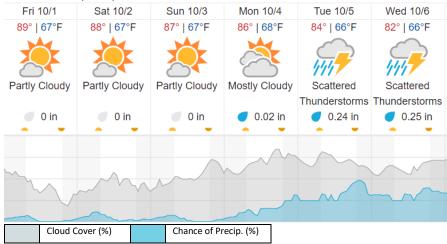

----|----|----|----|----|----|----|
| 1  | 2  | 3  | 4  | 5  | 6  | 7  | 8 | 9 | 10 | 11 | 12 | 13 | 14 | 15 | 16 | 17 | 18 | 19 | 20 |
| 21 | 22 | 23 | 24 | 25 | 26 | 27 |   |   |    |    |    |    |    |    |    |    |    |    |    |

Flown: 100% (27/27) Green: 7% (2/27) Yellow: 4% (1/27) Red: 89% (24/27)

# D03 | OSBS\_P2 (Ordway-Swisher Biological Station Priority 2)

| 28 | 29 | 30 | 31 | 32 | 33 | 34 | 35 | 36 | 37 | 38 | 39 | 40 | 41 | 42 | 43 |
|----|----|----|----|----|----|----|----|----|----|----|----|----|----|----|----|
|----|----|----|----|----|----|----|----|----|----|----|----|----|----|----|----|

Flown: 100% (16/16) Green: 0% (0/16) Yellow: 0% (0/16) Red: 100% (16/16)

### **Weather Forecast**

# Gainesville, FL (OSBS)



### Kissimmee, FL (DSNY)



## Newton, GA (JERC)



source: wunderground.com

# Flight Collection Plan for 1 October 2021

Flyority 1 – Only if Green

Collection Area: Ordway-Swisher Biological Station (OSBS) P1

Flight Plan Name: D03 OSBS C1 P1 P2 v3 PRM.xml

On-Station Time: 1440 UTC / 1040 L

Flyority 2 - Only if Green

Collection Area: Disney Wilderness Preserve (DSNY) Flight Plan Name: D03\_DSNY\_R1\_P1\_v3\_PRM.xml

On-Station Time: 1430 UTC/ 1030 L

Flyority 3 – Only if Green

Collection Area: Ordway-Swisher Biological Station (OSBS) P2

Flight Plan Name: D03\_OSBS\_C1\_P1\_P2\_v3\_PRM.xml

On-Station Time: 1440 UTC/ 1040 L

Flyority 4 – *Only if Green* 

Collection Area: Jones Ecological Research Center (JERC) P2

Flight Plan Name: D03\_JERC\_R2\_P1\_P2\_v4\_PRM.xml

On-Station Time: 1440 UTC/ 1040 L

Crew: Elissa, Cam