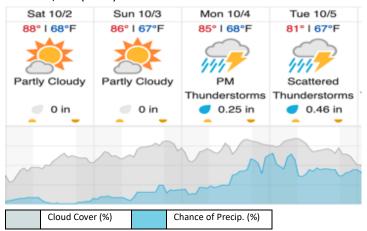

-|
| 1  | 2  | 3  | 4        | 5   | 6  | 7  | 8 | 9 | 10 | 11 | 12 | 13         | 14 | 15 | 16 | 17 | 18 | 19 | 20 |
| 21 | 22 | 23 | 24       | 25  | 26 | 27 |   | • | •  | •  | •  |            |    | •  |    |    | •  | •  | •  |

Flown: 100% (27/27) Green: 7% (2/27) Yellow: 4% (1/27) Red: 89% (24/27)

# D03 | OSBS\_P2 (Ordway-Swisher Biological Station Priority 2 )

| 28 | 29 | 30 | 31 | 32 | 33 | 34 | 35 | 36 | 37 | 38 | 39 | 40 | 41 | 42 | 43 |
|----|----|----|----|----|----|----|----|----|----|----|----|----|----|----|----|
|    |    |    |    |    |    |    |    |    |    |    |    |    |    |    |    |

Flown: 100% (16/16) Green: 0% (0/16) Yellow: 0% (0/16) Red: 100% (16/16)

### **Weather Forecast**

## Gainesville, FL (OSBS)



### Kissimmee, FL (DSNY)



### Newton, GA (JERC)



source: wunderground.com

# Flight Collection Plan for 2 October 2021

Flyority 1 – Only if Green

Collection Area: Ordway-Swisher Biological Station (OSBS) P1

Flight Plan Name: D03\_OSBS\_C1\_P1\_P2\_v3\_PRM.xml

On-Station Time: 1440 UTC / 1040 L

Flyority 2 - Only if Green

Collection Area: Disney Wilderness Preserve (DSNY) Flight Plan Name: D03\_DSNY\_R1\_P1\_v3\_PRM.xml

On-Station Time: 1430 UTC/ 1030 L

Flyority 3 – Only if Green

Collection Area: Ordway-Swisher Biological Station (OSBS) P2

Flight Plan Name: D03 OSBS C1 P1 P2 v3 PRM.xml

On-Station Time: 1440 UTC/ 1040 L

Flyority 4 – Only if Green

Collection Area: Jones Ecological Research Center (JERC) P2

Flight Plan Name: D03\_JERC\_R2\_P1\_P2\_v4\_PRM.xml

On-Station Time: 1440 UTC/ 1040 L

Crew: Elissa, Cam