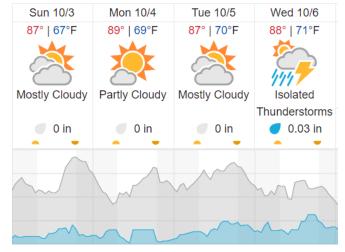

| • | , |    |    |    |    |    |    |    |    |    |    |    |
|----|----|----|----|----|----|----|---|---|----|----|----|----|----|----|----|----|----|----|----|
| 1  | 2  | 3  | 4  | 5  | 6  | 7  | 8 | 9 | 10 | 11 | 12 | 13 | 14 | 15 | 16 | 17 | 18 | 19 | 20 |
| 21 | 22 | 23 | 24 | 25 | 26 | 27 |   |   |    |    |    |    |    |    |    |    |    |    |    |

Flown: 100% (27/27) Green: 7% (2/27) Yellow: 4% (1/27) Red: 89% (24/27)

### D03 | OSBS\_P2 (Ordway-Swisher Biological Station Priority 2)

| 28 | 29 | 30 | 31 | 32 | 33 | 34 | 35 | 36 | 37 | 38 | 39 | 40 | 41 | 42 | 43 |
|----|----|----|----|----|----|----|----|----|----|----|----|----|----|----|----|

Flown: 100% (16/16) Green: 0% (0/16) Yellow: 0% (0/16) Red: 100% (16/16)

#### **Weather Forecast**

# Gainesville, FL (OSBS)



## Kissimmee, FL (DSNY)



### Newton, GA (JERC)



source: wunderground.com

## Flight Collection Plan for 3 October 2021

Flyority 1 – Only if Green

Collection Area: Ordway-Swisher Biological Station (OSBS) P1

Flight Plan Name: D03\_OSBS\_C1\_P1\_P2\_v3\_PRM.xml

On-Station Time: 1440 UTC / 1040 L

Flyority 2 - Only if Green

Collection Area: Disney Wilderness Preserve (DSNY) Flight Plan Name: D03\_DSNY\_R1\_P1\_v3\_PRM.xml

On-Station Time: 1430 UTC/ 1030 L

Flyority 3 – *Only if Green* 

Collection Area: Ordway-Swisher Biological Station (OSBS) P2

Flight Plan Name: D03 OSBS C1 P1 P2 v3 PRM.xml

On-Station Time: 1440 UTC/ 1040 L

Flyority 4 – Only if Green

Collection Area: Jones Ecological Research Center (JERC) P2

Flight Plan Name: D03\_JERC\_R2\_P1\_P2\_v4\_PRM.xml

On-Station