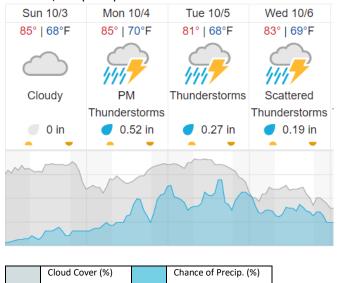

|    |    |
|----|----|----|----|----|----|----|---|---|----|----|----|----|----|----|----|----|----|----|----|
| 1  | 2  | 3  | 4  | 5  | 6  | 7  | 8 | 9 | 10 | 11 | 12 | 13 | 14 | 15 | 16 | 17 | 18 | 19 | 20 |
| 21 | 22 | 23 | 24 | 25 | 26 | 27 |   |   |    |    |    |    |    |    |    |    |    |    |    |

Flown: 100% (27/27) Green: 7% (2/27) Yellow: 4% (1/27) Red: 89% (24/27)

### D03 | OSBS\_P2 (Ordway-Swisher Biological Station Priority 2)

| 28 | 29 | 30 | 31 | 32 | 33 | 34 | 35 | 36 | 37 | 38 | 39 | 40 | 41 | 42 | 43 |
|----|----|----|----|----|----|----|----|----|----|----|----|----|----|----|----|

Flown: 100% (16/16) Green: 0% (0/16) Yellow: 0% (0/16) Red: 100% (16/16)

#### **Weather Forecast**

# Gainesville, FL (OSBS)



## Kissimmee, FL (DSNY)



### Newton, GA (JERC)



source: wunderground.com

## Flight Collection Plan for 3 October 2021

Flyority 1 – Only if Green

Collection Area: Ordway-Swisher Biological Station (OSBS) P1

Flight Plan Name: D03\_OSBS\_C1\_P1\_P2\_v3\_PRM.xml

On-Station Time: 1440 UTC / 1040 L

Flyority 2 - Only if Green

Collection Area: Disney Wilderness Preserve (DSNY) Flight Plan Name: D03\_DSNY\_R1\_P1\_v3\_PRM.xml

On-Station Time: 1430 UTC/ 1030 L

Flyority 3 – *Only if Green* 

Collection Area: Ordway-Swisher Biological Station (OSBS) P2

Flight Plan Name: D03 OSBS C1 P1 P2 v3 PRM.xml

On-Station Time: 1440 UTC/ 1040 L

Flyority 4 – Only if Green

Collection Area: Jones Ecological Research Center (JERC) P2

Flight Plan Name: D03\_JERC\_R2\_P1\_P2\_v4\_PRM.xml

On-Station Time: 1440 UTC/ 1040 L

Crew: Elissa, Cam