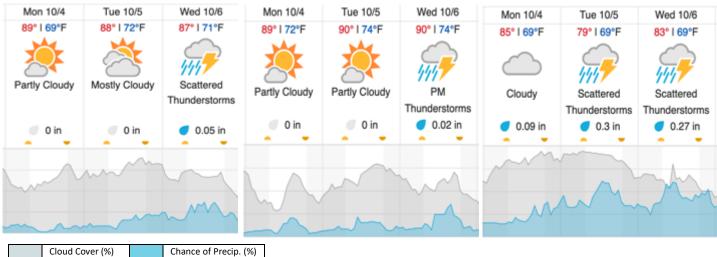

#### **Weather Forecast**

## Gainesville, FL (OSBS) Kissimmee, FL (DSNY) Newton, GA (JERC) 10/4 Tue 10/5 Wed 10/6 Mon 10/4 Tue 10/5 Wed 10/6 Mon 10/4 Tue 10/5

source: wunderground.com