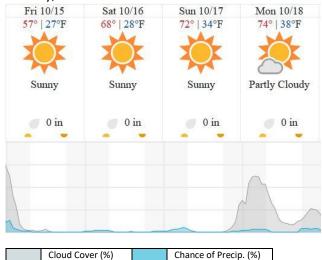

|    |    |    |    |    |    |    |    |    |    |    |    |    | 18 | 19 | 20 |
|----|----|----|----|----|----|----|----|----|----|----|----|----|----|----|----|----|----|----|----|
| 21 | 22 | 23 | 24 | 25 | 26 | 27 | 28 | 29 | 30 | 31 | 32 | 33 | 34 | 35 | 36 | 37 |    |    |    |

Flown: 100% (37/37) Green: 59% (22/37) Yellow: 41% (15/37) Red: 0% (0/37)

# D00 | O10C (NIS Offset - Galaxy)

1 2

Flown: 100% (2/2) Green: 100% (2/2) Yellow: 0% (0/2) Red: 0% (0/2)

### D00 R10E (Table Mountain Radiometric Calibration - Galaxy)

1 2 3 4 5

Flown: 100% (5/5) Green: 100% (5/5) Yellow: 0% (0/5) Red: 0% (0/5)

# D00 | W10D (Wiggle Timing Test - Galaxy)

1 2

Flown: 100% (2/2) Green: 100% (2/2) Yellow: 0% (0/2) Red: 0% (0/2)

### **Weather Forecast**

### Boulder, CO (KBDU)



# Greeley, CO



source: wunderground.com

# Flight Collection Plan for 15 October 2021

Flyority 1

Collection Area: Boresight Calibration – Greeley, CO Flight Plan Name: D10\_B10F\_Boresight\_Geocal\_v8\_PRM

On-station Time: 16:10 UTC / 10:10 L

Flyority 2

Collection Area: Black Forest Waveform Range Test Flight Flight Plan Name: D10\_BLKF\_Black\_Forest\_v4\_PRM On-Station Time: Daylight – No solar angle restrictions.

Crew: Mitch (Lidar), Abe (NIS), Elissa (Ground)