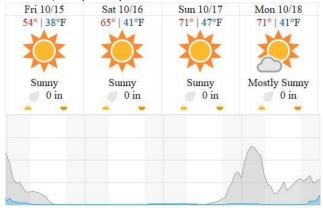

| 2  |    |    |    |    |    |    |    |    |    |    |    |    |    |    |    | 18 | 19 | 20 |
|----|----|----|----|----|----|----|----|----|----|----|----|----|----|----|----|----|----|----|----|
| 21 | 22 | 23 | 24 | 25 | 26 | 27 | 28 | 29 | 30 | 31 | 32 | 33 | 34 | 35 | 36 | 37 |    |    |    |

Flown: 100% (37/37) Green: 59% (22/37) Yellow: 41% (15/37) Red: 0% (0/37)

# D00 | O10C (NIS Offset - Galaxy)

1 2

Flown: 100% (2/2) Green: 100% (2/2) Yellow: 0% (0/2) Red: 0% (0/2)

### D00 R10E (Table Mountain Radiometric Calibration - Galaxy)

1 2 3 4 5

Flown: 100% (5/5) Green: 100% (5/5) Yellow: 0% (0/5) Red: 0% (0/5)

# D00 | W10D (Wiggle Timing Test - Galaxy)

1 2

Flown: 100% (2/2) Green: 100% (2/2) Yellow: 0% (0/2) Red: 0% (0/2)

### **Weather Forecast**

### Boulder, CO (KBDU)



# Greeley, CO



source: wunderground.com

# Flight Collection Plan for 15 October 2021

Flyority 1

Collection Area: Boresight Calibration – Greeley, CO Flight Plan Name: D10\_B10F\_Boresight\_Geocal\_v8\_PRM

On-station Time: 16:10 UTC / 10:10 L

Flyority 2

Collection Area: Black Forest Waveform Range Test Flight Flight Plan Name: D10\_BLKF\_Black\_Forest\_v4\_PRM On-Station Time: Daylight – No solar angle restrictions.

Crew: Mitch (Lidar), Abe (NIS), Elissa (Ground)