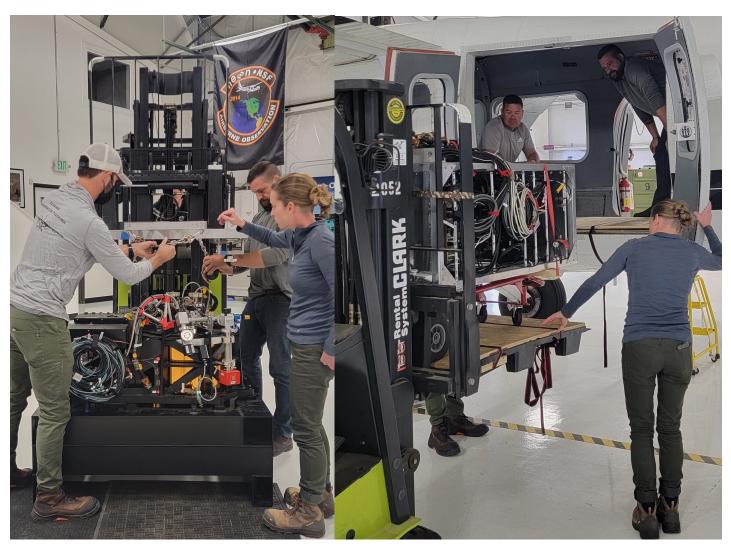

### **Summary**

Official start of the 2022 NEON AOP Flight Campaign! Payload 3 was successfully installed into Twin Otter N70AR. System is now pumping and cooling.

## **Pictures**

Various photos from today's installation taken by documenter Cameron Chapman.