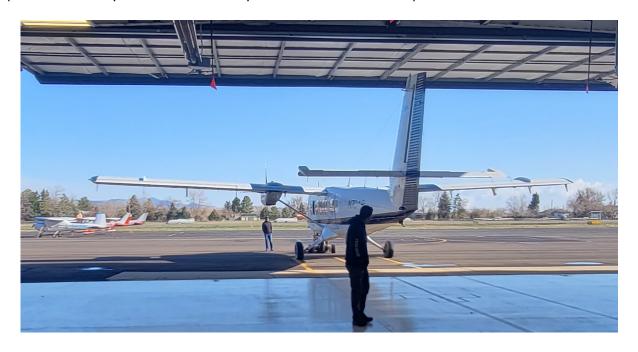

### **Summary**

Official start of the 2022 NEON AOP Flight Campaign! Payload 3 was successfully installed into Twin Otter N70AR. System is now pumping and cooling.

## **Pictures**

Various photos from today's installation taken by documenter Cameron Chapman.