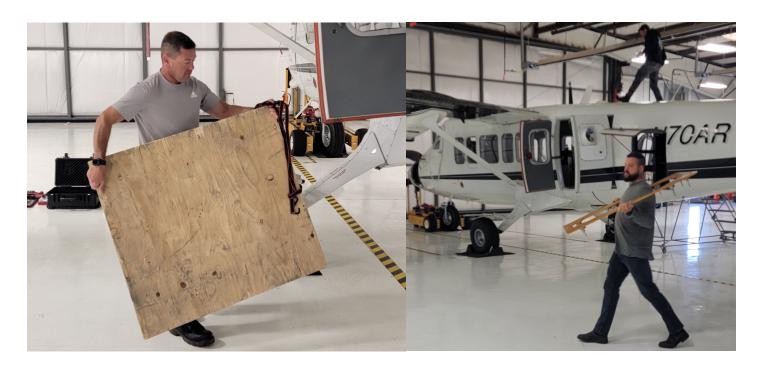

### **Summary**

Official start of the 2022 NEON AOP Flight Campaign! Payload 3 was successfully installed into Twin Otter N70AR. System is now pumping and cooling.

## **Pictures**

Various photos from today's installation taken by documenter Cameron Chapman.