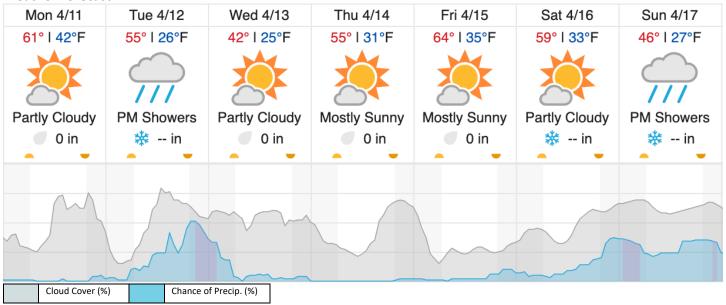

|    |    |    |    |

Flown: 0% (0/26) Green: 0% (0/26) Yellow: 0% (0/26) Red: 0% (0/26)

## D00 | O10B (NIS Offset - Riegl)

1 2

Flown: 0% (0/2) Green: 0% (0/2) Yellow: 0% (0/2) Red: 0% (0/2)

### D00 R10C (Table Mountain Radiometric Calibration - Riegl)

| 1               | 2    | 3        | 4 | 5 |  |  |  |  |  |  |
|-----------------|------|----------|---|---|--|--|--|--|--|--|
| Flown: 0% (0/5) |      |          |   |   |  |  |  |  |  |  |
| Gree            | )/5) |          |   |   |  |  |  |  |  |  |
| Yello           | w:   | 0% (0/5) |   |   |  |  |  |  |  |  |
|                 |      |          |   |   |  |  |  |  |  |  |

Red: 0% (0/5)

### D00 | W10C (Wiggle Timing Test - Riegl)

1 2

Flown: 0% (0/2) Green: 0% (0/2) Yellow: 0% (0/2) Red: 0% (0/2)

### **Weather Forecast**



source: wunderground.com

# Flight Collection Plan for 11-12 April 2022

Continue pumping and cooling of system