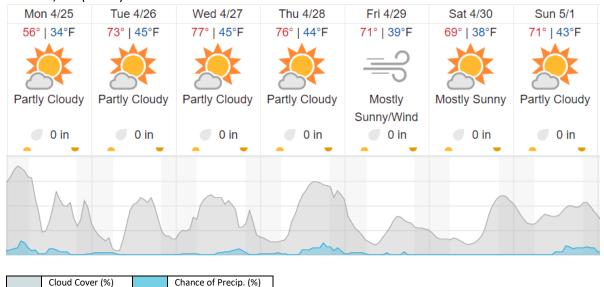

|----|----|-----|----|----|----|----|----|----|----|----|----|----|----|----|----|----|----|----|----|
| 1  | 2  | 3   | 4  | 5  | 6  | 7  | 8  | 9  | 10 | 11 | 12 | 13 | 14 | 15 | 16 | 17 | 18 | 19 | 20 |
| 21 | 22 | 23  | 24 | 25 | 26 | 27 | 28 | 29 | 30 | 31 | 32 | 33 | 34 | 35 | 36 | 37 |    |    |    |

Flown: 8% (3/37) Green: 0% (0/37) Yellow: 0% (0/37) Red: 8% (3/37)

## D00 | O10C (NIS Offset - Galaxy)

1 2

Flown: 0% (0/2) Green: 0% (0/2) Yellow: 0% (0/2) Red: 0% (0/2)

## D00 | R10E (Table Mountain Radiometric Calibration - Galaxy)

# 1 2 3 4 5 Flown: 100% (5/5)

Green: 100% (5/5) Yellow: 0% (0/5) Red: 0% (0/5)

### D00 | W10D (Wiggle Timing Test - Galaxy)

1 2

Flown: 100% (2/2) Green: 0% (0/2) Yellow: 100% (2/2) Red: 0% (0/2)

#### **Weather Forecast**

## Boulder, CO (KBDU)



source: wunderground.com

# Flight Collection Plan for 25 April 2022

# Flyority 1

Collection Area: Nominal Runway Survey Flight Plan Name: D10\_N10F\_Nominal\_Rnwy\_v10\_PRM.xml On-Station Time: Daylight – No solar angle restrictions.

Additional Considerations: Runway should not be wet or snow covered.

#### Flyority 2

Collection Area: NIS Offset Flight

Flight Plan Name: D10\_O10C\_NIS\_Offset\_v2\_PRM.xml

35° On-station Time: 1530 UTC / 0930 L

Flight Crew: John (Lidar), Elissa (NIS), Mitch (Ground), Mike (Instructor)

Optech Galaxy Recerts Remaining: Elissa, John, Matt, Nick