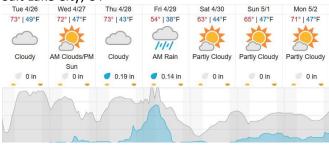

--|----|----|---|----|----|----|----|----|----|----|----|----|----|----|
| 1  | 2  | 3  | 4  | 5    | 6  | 7  | 8  | 9 | 10 | 11 | 12 | 13 | 14 | 15 | 16 | 17 | 18 | 19 | 20 |
| 21 | 22 | 23 | 24 | 25   | 26 | 27 | 28 |   |    |    |    |    |    |    |    |    |    |    |    |

Flown: 86% (24/28) Green: 0% (0/28) Yellow: 11% (3/28) Red: 75% (21/28)

### D00 | O10B (NIS Offset - Riegl)

# 1 2

Flown: 100% (2/2) Green: 100% (2/2) Yellow: 0% (0/2) Red: 0% (0/2)

### D00 | R10C (Table Mountain Radiometric Calibration - Riegl)

# 1 2 3 4 5

Flown: 100% (5/5) Green: 100% (5/5) Yellow: 0% (0/5) Red: 0% (0/5)

### D00 | W10C (Wiggle Timing Test - Riegl)

# 1 2

Flown: 100% (2/2) Green: 100% (2/2) Yellow: 0% (0/2) Red: 0% (0/2)

### **Weather Forecast**

### Boulder, CO



### Salt Lake City, UT



### Moab, UT



source: wunderground.com

# Flight Collection Plan for 26 April 2022

Transit to D15-KSLC

Crew: Abe