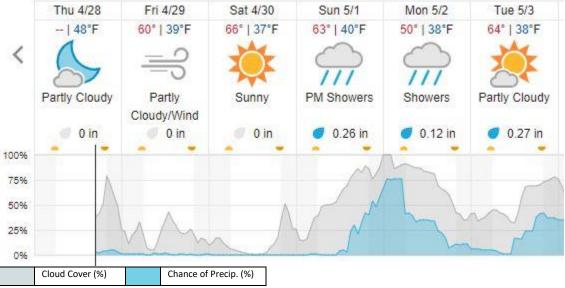

|-------|--------|----|---------|----|----|----|----|----|----|----|----|----|----|----|
| 1   | 2  | 3     | 4  | 5    | 6     | 7      | 8  | 9       | 10 | 11 | 12 | 13 | 14 | 15 | 16 | 17 | 18 | 19 | 20 |
| 21  | 22 | 23    | 24 | 25   | 26    | 27     | 28 | 29      | 30 | 31 | 32 | 33 | 34 | 35 | 36 | 37 |    |    |    |

Flown: 100% (37/37) Green: 0% (0/37) Yellow: 0% (0/37) Red: 100% (37/37)

# D00 | O10C (NIS Offset - Galaxy)

1 2

Flown: 0% (0/2) Green: 0% (0/2) Yellow: 0% (0/2) Red: 0% (0/2)

## D00 | R10E (Table Mountain Radiometric Calibration - Galaxy)

# 1 2 3 4 5

Flown: 100% (5/5) Green: 100% (5/5) Yellow: 0% (0/5) Red: 0% (0/5)

## D00 | W10D (Wiggle Timing Test - Galaxy)

1 2

Flown: 100% (2/2) Green: 0% (0/2) Yellow: 100% (2/2) Red: 0% (0/2)

#### **Weather Forecast**



source: wunderground.com

# Flight Collection Plan for April 29th 2022

Collection Area: NIS Offset Flight

Flight Plan Name: D10\_O10C\_NIS\_Offset\_v2\_PRM.xml

35° On-station Time: 1520 UTC / 0920 L

Weather considerations: No clouds below aircraft and no clouds obscuring the sun.

Flight Crew: Matt (Lidar), John (NIS), Elissa (Ground)

Optech Galaxy Recerts Remaining: None