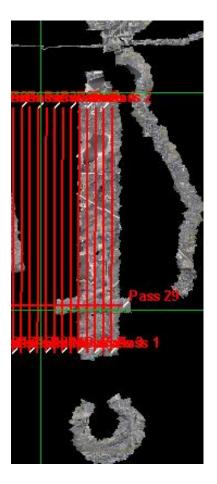

Elissa

#### **Summary**

Crew conducted a training flight for Nick over Boulder City and a fam flight for Murph.

## **Daily Coverage**

## **Estimated Cloud Cover Key**

| Green: | Yellow: | Red: |  |  |  |  |
|--------|---------|------|--|--|--|--|
| 0-10%  | 11-50%  | >50% |  |  |  |  |

## D00 | V10F

| Line #       | 1        | 2        | 3        | 4        | 29       |
|--------------|----------|----------|----------|----------|----------|
| Lidar        | <b>\</b> | <b>\</b> | <b>\</b> | <b>\</b> | <b>✓</b> |
| Spectrometer | ✓        | ✓        | ✓        | ✓        | ✓        |
| Camera       | <b>√</b> | ✓        | ✓        | ✓        | ✓        |
| Cloud Cover  |          |          |          |          |          |

Total number of lines flown: 5

**Flight Screenshots** 





Lidar NIS

## **Cumulative Domain Coverage**

D00|B10F (Complete Greeley Boresight Geocalibration - 1500m, 1000m, 550m - Galaxy) 6 7 8 9 10 11 12 13 14 15 16 17 18 19 20

Flown: 100% (20/20) Green: 100% (20/20) Yellow: 0% (0/20) Red: 0% (0/20)

## D00 | H10D (NEON Headquarters Lidar Validation - Galaxy)

1 2 3 4

Flown: 100% (4/4) Green: 0% (0/4) Yellow: 100% (4/4) Red: 0% (0/4)

## D001N10F (Nominal Runway at KBDU - Galaxy)

| 000 |    | (1.40 |    | ···· | way . | at IND |    | Galaxy) |    |    |    |    |    |    |    |    |    |    |    |
|-----|----|-------|----|------|-------|--------|----|---------|----|----|----|----|----|----|----|----|----|----|----|
| 1   | 2  | 3     | 4  | 5    | 6     | 7      | 8  | 9       | 10 | 11 | 12 | 13 | 14 | 15 | 16 | 17 | 18 | 19 | 20 |
| 21  |