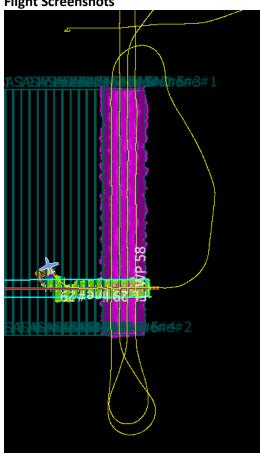

: Elissa

#### **Summary**

Crew conducted a training flight for Nick over Boulder City and a fam flight for Murph.

## **Daily Coverage**

## **Estimated Cloud Cover Key**

| Green: | Yellow: | Red: |  |  |  |  |
|--------|---------|------|--|--|--|--|
| 0-10%  | 11-50%  | >50% |  |  |  |  |

## D00 | V10F

| Line #       | 1        | 2        | 3        | 4        | 29       |
|--------------|----------|----------|----------|----------|----------|
| Lidar        | <b>\</b> | <b>\</b> | <b>\</b> | <b>\</b> | <b>✓</b> |
| Spectrometer | ✓        | ✓        | ✓        | ✓        | ✓        |
| Camera       | <b>√</b> | ✓        | ✓        | ✓        | ✓        |
| Cloud Cover  |          |          |          |          |          |

Total number of lines flown: 5

**Flight Screenshots** 





Lidar NIS

## **Cumulative Domain Coverage**

D00|B10F (Complete Greeley Boresight Geocalibration - 1500m, 1000m, 550m - Galaxy) 6 7 8 9 10 11 12 13 14 15 16 17 18 19 20

Flown: 100% (20/20) Green: 100% (20/20) Yellow: 0% (0/20) Red: 0% (0/20)

## D00 | H10D (NEON Headquarters Lidar Validation - Galaxy)

1 2 3 4

Flown: 100% (4/4) Green: 0% (0/4) Yellow: 100% (4/4) Red: 0% (0/4)

## D001N10F (Nominal Runway at KBDU - Galaxy)

| 000 |    | (1.40 |    | ···· | way . | at IND |    | Galaxy) |    |    |    |    |    |    |    |    |    |    |    |
|-----|----|-------|----|------|-------|--------|----|---------|----|----|----|----|----|----|----|----|----|----|----|
| 1   | 2  | 3     | 4  | 5    | 6     | 7      | 8  | 9       | 10 | 11 | 12 | 13 | 14 | 15 | 16 | 17 | 18 | 19 | 20 |
| 21