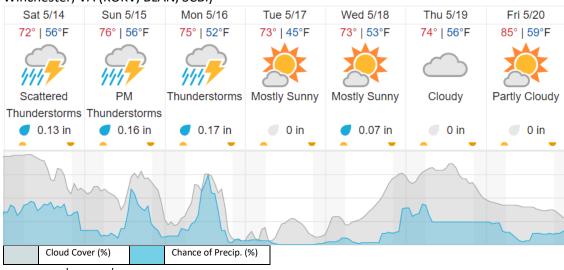

### Winchester, VA (KOKV, BLAN, SCBI)

source: wunderground.com

### Flight Collection Plan for 14 May 2022

Continue pumping NIS system. Commences cooling and monitor for smoke. No flights planned.

Crew: Elissa and Cam