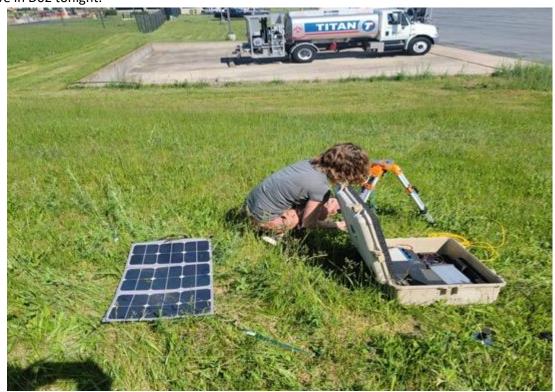

## **Daily Coverage**

**Estimated Cloud Cover Key** 

| Green: | Yellow: | Red: |
|--------|---------|------|
| 0-10%  | 11-50%  | >50% |

Flight Screenshots: None

**Pictures:** Elissa Setting up a GPS station in preparation for

D02 survey flights.