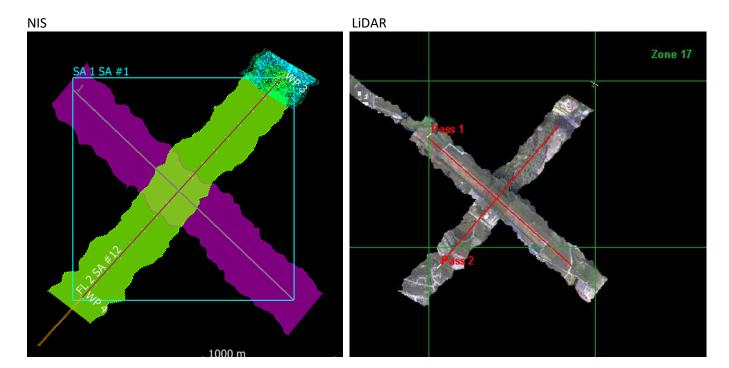

appeared to function normally. No smoke or smell was observed, and the current measured on ECS cable 6 did not exceed 5A.

### **Concerns**

None

#### **Comments**

- Abe arrived in Winchester last night
- Elissa departing tomorrow

# **Daily Coverage**

**Estimated Cloud Cover Kev** 

| Green: | Yellow: | Red: |  |  |  |  |  |  |  |  |  |  |  |
|--------|---------|------|--|--|--|--|--|--|--|--|--|--|--|
| 0-10%  | 11-50%  | >50% |  |  |  |  |  |  |  |  |  |  |  |

## D02 | N02B

| Line #       | 1        | 2           |
|--------------|----------|-------------|
| Lidar        | <b>\</b> | <b>&lt;</b> |
| Spectrometer | <b>√</b> | ✓           |
| Camera       | <b>√</b> | ✓           |
| Cloud Cover  |          |             |

Total number of lines flown: 2

## **Flight Screenshots**



## **Cumulative Domain Coverage**

## D02 | BLAN (Blandy Experimental Farm )

| 1  | 2  | 3  | 4  | 5  | 6  | 7  | 8  | 9  | 10 | 11 | 12 | 13 | 14 | 15 | 16 | 17 | 18 | 19 | 20 |
|----|----|----|----|----|----|----|----|----|----|----|----|----|----|----|----|----|----|----|----|
| 21 | 22 | 23 | 24 | 25 | 26 | 27 | 28 | 29 | 30 | 31 | 32 | 33 |    |    |    |    | 1  |    |    |

Flown: 0% (0/33) Green: 0% (0/33) Yellow: 0% (0/33) Red: 0% (0/33)

# D02 | N02A (D02 Nominal Runway)

1

Flown: 0% (0/1) Green: 0% (0/1) Yellow: 0% (0/1) Red: 0% (0/1)

# D02 | N02B (D02 Nominal Runway)



Flown: 100% (1/1) Green: 0% (0/1) Yellow: 0% (0/1) Red: 100% (1/1)

## D02 | SCBI (Smithsonian Conservation Biology Institute)

| 1  | 2  | 3  | 4  | 5  | 6  | 7  | 8  | 9  | 10 | 11 | 12 | 13 | 14 | 15 | 1