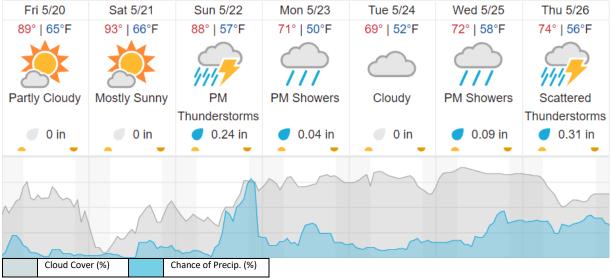

2  | 3  | 4  | 5  | 6  | 7 | 8 | 9 | 10 | 11 | 12 | 13 | 14 | 15 | 16 | 17 | 18 | 19 | 20 |
|----|----|----|----|----|----|---|---|---|----|----|----|----|----|----|----|----|----|----|----|
| 21 | 22 | 23 | 24 | 25 | 26 |   |   |   |    |    |    |    |    |    |    |    |    |    |    |

Flown: 0% (0/26) Green: 0% (0/26) Yellow: 0% (0/26) Red: 0% (0/26)

#### D02|T02A()

|   | 1 | · · - · · · () |   |   |   |   |   |   |    |    |    |    |    |    |    |    |    |    |
|---|---|----------------|---|---|---|---|---|---|----|----|----|----|----|----|----|----|----|----|
| 1 | 2 | 3              | 4 | 5 | 6 | 7 | 8 | 9 | 10 | 11 | 12 | 13 | 14 | 15 | 16 | 17 | 18 | 19 |

Flown: 0% (0/19) Green: 0% (0/19) Yellow: 0% (0/19) Red: 0% (0/19)

#### **Weather Forecast**

# Winchester, VA (KOKV)



source: wunderground.com

# Flight Collection Plan for 20 May 2022

## Flyority 1

Collection Area: Smithsonian Conservation Biology Institute (SCBI)

Flight Plan Name: D02\_SCBI\_C1\_P1\_v1\_PRM.xml

On-station Time: 1330 UTC / 0930 L

## Flyority 2

Collection Area: Smithsonian Environmental Research Center (SERC)

Flight Plan Name: D02\_SERC\_R1\_P1\_v1\_PRM.xml

On-station Time: 1330 UTC / 0930 L

## Flyority 3

Collection Area: Blandy Experimental Farm (BLAN) Flight Plan Name: D02\_BLAN\_R2\_P1\_v3\_PRM.xml

On-station Time: 1330 UTC / 0930 L

# Flight Crew:

Cameron (Lidar), Abe (NIS)