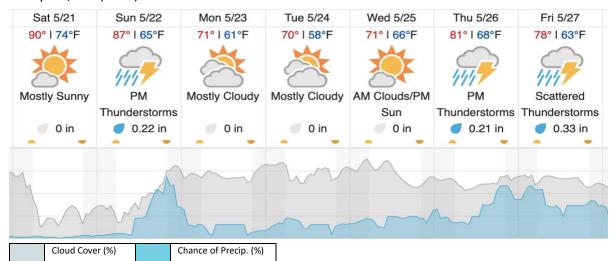

Yellow: 0% (0/32) Red: 0% (0/32)

### D02|SERC (Smithsonian Ecological Research Center)

|    | -10-110 (0111111001111111111111111111111 |    |    |    |    |   |   |   |    |    |    |    |    |    |    |    |    |    |    |
|----|------------------------------------------|----|----|----|----|---|---|---|----|----|----|----|----|----|----|----|----|----|----|
| 1  | 2                                        | 3  | 4  | 5  | 6  | 7 | 8 | 9 | 10 | 11 | 12 | 13 | 14 | 15 | 16 | 17 | 18 | 19 | 20 |
| 21 | 22                                       | 23 | 24 | 25 | 26 |   |   |   |    |    |    |    |    |    |    |    |    |    |    |

Flown: 0% (0/26) Green: 0% (0/26) Yellow: 0% (0/26) Red: 0% (0/26)

#### **Weather Forecast**

### Winchester, VA (KOKV, BLAN, SCBI)



### Annapolis, MD (SERC)



# Flight Collection Plan for May 21 2022

## Flyority 1

Collection Area: Smithsonian Conservation Biology Institute (SCBI)

Flight Plan Name: D02\_SCBI\_C1\_P1\_v1\_PRM.xml

On-station Time: 1330 UTC / 0930 L

## Flyority 2

Collection Area: Smithsonian Environmental Research Center (SERC)

Flight Plan Name: D02\_SERC\_R1\_P1\_v1\_PRM.xml

On-station Time: 1330 UTC / 0930 L

# Flyority 3

Collection Area: Blandy Experimental Farm (BLAN) Flight Plan Name: D02\_BLAN\_R2\_P1\_v3\_PRM.xml

On-station Time: 1330 UTC / 0930 L

## **Flight Crew:**

Abe (Lidar), Cameron (NIS)