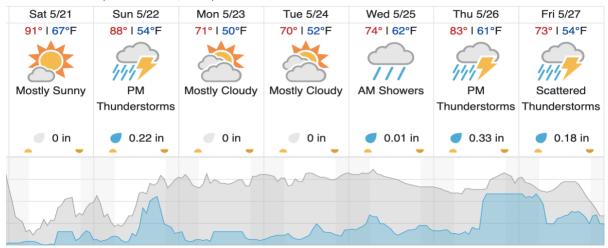

0% (0/32) Green: 0% (0/32) Yellow: 0% (0/32) Red: 0% (0/32)

### D02|SERC (Smithsonian Ecological Research Center)

|    | -10-110 (0111111001111111111111111111111 |    |    |    |    |   |   |   |    |    |    |    |    |    |    |    |    |    |    |
|----|------------------------------------------|----|----|----|----|---|---|---|----|----|----|----|----|----|----|----|----|----|----|
| 1  | 2                                        | 3  | 4  | 5  | 6  | 7 | 8 | 9 | 10 | 11 | 12 | 13 | 14 | 15 | 16 | 17 | 18 | 19 | 20 |
| 21 | 22                                       | 23 | 24 | 25 | 26 |   |   |   |    |    |    |    |    |    |    |    |    |    |    |

Flown: 0% (0/26) Green: 0% (0/26) Yellow: 0% (0/26) Red: 0% (0/26)

#### **Weather Forecast**

### Winchester, VA (KOKV, BLAN, SCBI)



### Annapolis, MD (SERC)



# Flight Collection Plan for May 21 2022

## Flyority 1

Collection Area: Smithsonian Conservation Biology Institute (SCBI)

Flight Plan Name: D02\_SCBI\_C1\_P1\_v1\_PRM.xml

On-station Time: 1330 UTC / 0930 L

## Flyority 2

Collection Area: Smithsonian Environmental Research Center (SERC)

Flight Plan Name: D02\_SERC\_R1\_P1\_v1\_PRM.xml

On-station Time: 1330 UTC / 0930 L

# Flyority 3

Collection Area: Blandy Experimental Farm (BLAN) Flight Plan Name: D02\_BLAN\_R2\_P1\_v3\_PRM.xml

On-station Time: 1330 UTC / 0930 L

## **Flight Crew:**

Abe (Lidar), Cameron (NIS)