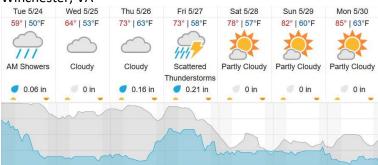

|----|----|----|----|----|----|----|----|----|----|----|
| 1  | 2  | 3  | 4  | 5  | 6  | 7  | 8  | 9  | 10 | 11 | 12 | 13 | 14 | 15 | 16 | 17 | 18 | 19 | 20 |
| 21 | 22 | 23 | 24 | 25 | 26 | 27 | 28 | 29 | 30 | 31 | 32 |    |    |    |    |    |    |    |    |

Flown: 0% (0/32) Green: 0% (0/32) Yellow: 0% (0/32) Red: 0% (0/32)

## D02 | SERC (Smithsonian Ecological Research Center )

| 1  | 2  | 3  | 4  | 5  | 6  | 7 | 8 | 9 | 10 | 11 | 12 | 13 | 14 | 15 | 16 | 17 | 18 | 19 | 20 |
|----|----|----|----|----|----|---|---|---|----|----|----|----|----|----|----|----|----|----|----|
| 21 | 22 | 23 | 24 | 25 | 26 |   |   |   |    |    |    |    |    |    |    |    |    |    |    |

Flown: 0% (0/26) Green: 0% (0/26) Yellow: 0% (0/26) Red: 0% (0/26)

### **Weather Forecast**

#### Winchester, VA



# Annapolis, MD



source: wunderground.com

# Flight Collection Plan for 24 May 2022

## Flyority 1

Collection Area: Smithsonian Conservation Biology Institute (SCBI)

Flight Plan Name: D02\_SCBI\_C1\_P1\_v1\_PRM.xml

On-station Time: 1330 UTC / 0930 L

## Flyority 2

Collection Area: Smithsonian Environmental Research Center (SERC)

Flight Plan Name: D02\_SERC\_R1\_P1\_v1\_PRM.xml

On-station Time: 1330 UTC / 0930 L

# Flyority 3

Collection Area: Blandy Experimental Farm (BLAN) \*\*\* If "green" sky conditions\*\*\*

Flight Plan Name: D02\_BLAN\_R2\_P1\_v3\_PRM.xml

On-station Time: 1330 UTC / 0930 L

## **Flight Crew:**

Mitch (Lidar), Abe (NIS)