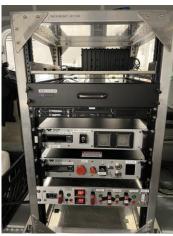

#### **Comments**

- -The Pony Express case, that has been with FedEx for the last 2 weeks, finally arrived today and extractions were commenced. We should be caught up in the next day or so.
- -Mitch joined the crew today, and Cameron will depart tomorrow.
- -The BSE, UPDU, and Digitizer boxes on the Lidar rack were spaced out from each other today. This should help with the UDPU overheating issues.

**AFTER** 