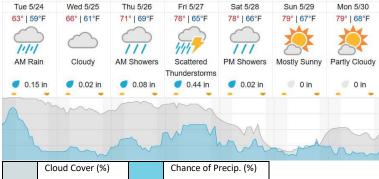

-|----|----|----|----|----|----|----|
| 1  | 2  | 3  | 4  | 5  | 6  | 7  | 8  | 9  | 10 | 11 | 12 | 13 | 14 | 15 | 16 | 17 | 18 | 19 | 20 |
| 21 | 22 | 23 | 24 | 25 | 26 | 27 | 28 | 29 | 30 | 31 | 32 |    |    |    |    |    |    |    |    |

Flown: 0% (0/32) Green: 0% (0/32) Yellow: 0% (0/32) Red: 0% (0/32)

## D02 | SERC (Smithsonian Ecological Research Center )

| 1  | 2  | 3  | 4  | 5  | 6  | 7 | 8 | 9 | 10 | 11 | 12 | 13 | 14 | 15 | 16 | 17 | 18 | 19 | 20 |
|----|----|----|----|----|----|---|---|---|----|----|----|----|----|----|----|----|----|----|----|
| 21 | 22 | 23 | 24 | 25 | 26 |   |   |   |    |    |    |    |    |    |    |    |    |    |    |

Flown: 0% (0/26) Green: 0% (0/26) Yellow: 0% (0/26) Red: 0% (0/26)

### **Weather Forecast**

#### Winchester, VA



# Annapolis, MD



source: wunderground.com

# Flight Collection Plan for 24 May 2022

## Flyority 1

Collection Area: Smithsonian Conservation Biology Institute (SCBI)

Flight Plan Name: D02\_SCBI\_C1\_P1\_v1\_PRM.xml

On-station Time: 1330 UTC / 0930 L

## Flyority 2

Collection Area: Smithsonian Environmental Research Center (SERC)

Flight Plan Name: D02\_SERC\_R1\_P1\_v1\_PRM.xml

On-station Time: 1330 UTC / 0930 L

# Flyority 3

Collection Area: Blandy Experimental Farm (BLAN) \*\*\* If "green" sky conditions\*\*\*

Flight Plan Name: D02\_BLAN\_R2\_P1\_v3\_PRM.xml

On-station Time: 1330 UTC / 0930 L

## **Flight Crew:**

Mitch (Lidar), Abe (NIS)