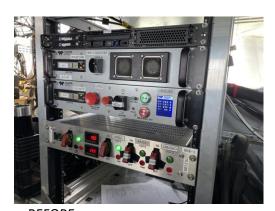

#### **Comments**

- -The Pony Express case, that has been with FedEx for the last 2 weeks, finally arrived today and extractions were commenced. We should be caught up in the next day or so.
- -Mitch joined the crew today, and Cameron will depart tomorrow.
- -The BSE, UPDU, and Digitizer boxes on the Lidar rack were spaced out from each other today. This should help with the UDPU overheating issues.

**AFTER** 