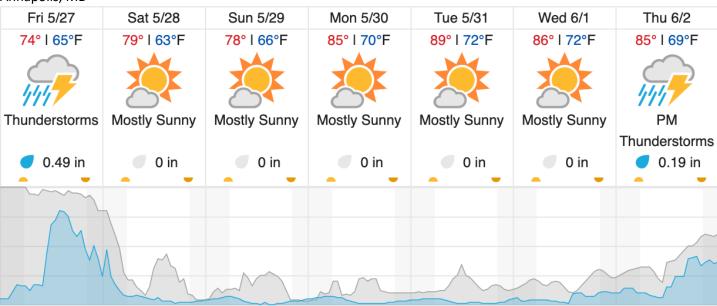

# Annapolis, MD

Cloud Cover (%) Chance of Precip. (%)

source: wunderground.com