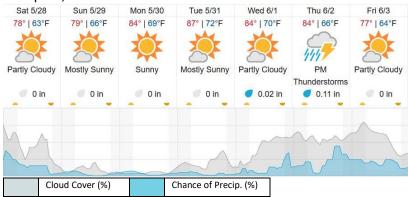

| 15 | 16 | 17 | 18 | 19 | 20 |
|                  | 21                | 22 | 23  | 24 | 25 | 26 |          |   |   |    |    |    |    |    |    |    |    |    |    |    |
| Flown: 0% (0/26) |                   |    |     |    |    |    |          |   |   |    |    |    |    |    |    |    |    |    |    |    |
| Green: 0% (0/26) |                   |    |     |    |    |    |          |   |   |    |    |    |    |    |    |    |    |    |    |    |
|                  | Yellow: 0% (0/26) |    |     |    |    |    |          |   |   |    |    |    |    |    |    |    |    |    |    |    |
|                  | Red: 0% (0/26)    |    |     |    |    |    |          |   |   |    |    |    |    |    |    |    |    |    |    |    |

# Weather Forecast

#### Winchester, VA



### Annapolis, MD



source: wunderground.com

# Flight Collection Plan for 28 May 2022 Flyority 1

Collection Area: Smithsonian Conservation Biology Institute (SCBI) Flight Plan Name: D02\_SCBI\_C1\_P1\_v1\_PRM.xml On-station Time: 1330 UTC / 0930 L

# Flyority 2

Collection Area: Smithsonian Environmental Research Center (SERC) Flight Plan Name: D02\_SERC\_R1\_P1\_v1\_PRM.xml On-station Time: 1330 UTC / 0930 L

### Flyority 3

Collection Area: Blandy Experimental Farm (BLAN) \*Only if green\* Flight Plan Name: D02\_BLAN\_R2\_P1\_v3\_PRM.xml On-station Time: 1330 UTC / 0930 L

# Flight Crew:

Mitch (Lidar), Abe (NIS)