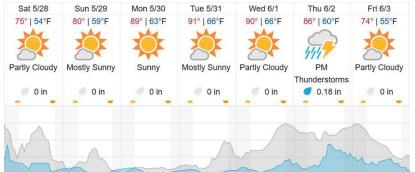

| 11 | 12 | 13 | 14 | 15 | 16 | 17 | 18 | 19 | 20 |
|                  | 21                | 22 | 23  | 24 | 25 | 26 |          |   |   |    |    |    |    |    |    |    |    |    |    |    |
| Flown: 0% (0/26) |                   |    |     |    |    |    |          |   |   |    |    |    |    |    |    |    |    |    |    |    |
| Green: 0% (0/26) |                   |    |     |    |    |    |          |   |   |    |    |    |    |    |    |    |    |    |    |    |
|                  | Yellow: 0% (0/26) |    |     |    |    |    |          |   |   |    |    |    |    |    |    |    |    |    |    |    |
|                  | Red: 0% (0/26)    |    |     |    |    |    |          |   |   |    |    |    |    |    |    |    |    |    |    |    |

# Weather Forecast

#### Winchester, VA



### Annapolis, MD



source: wunderground.com

# Flight Collection Plan for 28 May 2022 Flyority 1

Collection Area: Smithsonian Conservation Biology Institute (SCBI) Flight Plan Name: D02\_SCBI\_C1\_P1\_v1\_PRM.xml On-station Time: 1330 UTC / 0930 L

# Flyority 2

Collection Area: Smithsonian Environmental Research Center (SERC) Flight Plan Name: D02\_SERC\_R1\_P1\_v1\_PRM.xml On-station Time: 1330 UTC / 0930 L

### Flyority 3

Collection Area: Blandy Experimental Farm (BLAN) \*Only if green\* Flight Plan Name: D02\_BLAN\_R2\_P1\_v3\_PRM.xml On-station Time: 1330 UTC / 0930 L

# Flight Crew:

Mitch (Lidar), Abe (NIS)