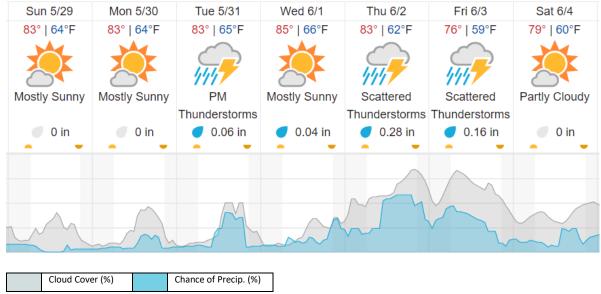

l Laboratory)

|    | -  | ,  |    | 0 - |    |    |    | - // |    |    |    |    |    |    |    |    |    |    |    |
|----|----|----|----|-----|----|----|----|------|----|----|----|----|----|----|----|----|----|----|----|
| 1  | 2  | 3  | 4  | 5   | 6  | 7  | 8  | 9    | 10 | 11 | 12 | 13 | 14 | 15 | 16 | 17 | 18 | 19 | 20 |
| 21 | 22 | 23 | 24 | 25  | 26 | 27 | 28 | 29   | 30 | 31 | 32 | 33 | 34 | 35 | 36 | 37 | 38 | 39 | 40 |
| 41 | 42 | 43 | 44 | 45  | 46 | 47 | 48 | 49   | 50 | 51 | 52 | 53 | 54 | 55 | 56 | 57 | 58 | 59 | 60 |
| 61 |    | •  |    | •   |    | •  |    | •    | •  |    | •  | •  | •  |    | •  | •  | •  | •  |    |

Flown: 44% (27/61) Green: 26% (16/61) Yellow: 18% (11/61) Red: 0% (0/61)

#### **Weather Forecast**

## Oak Ridge, TN (ORNL)



## Gatlinburg, TN (GRSM)



source: wunderground.com

# Flight Collection Plan for 29 May 2022

Flyority 1

Collection Area: Oak Ridge National Laboratory (ORNL) Flight Plan Name: D07\_ORNL\_C1\_P1\_v9\_PRM.xml

On-Station Time: 1400 UTC / 1000 L

Crew: John (Lidar), Elissa (NIS)