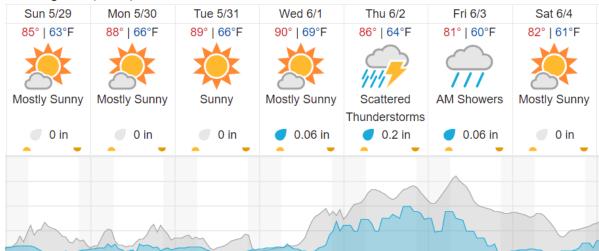

07 | ORNL (Oak Ridge National Laboratory)

|    | -  | ,  |    | 0 - |    |    |    | - // |    |    |    |    |    |    |    |    |    |    |    |
|----|----|----|----|-----|----|----|----|------|----|----|----|----|----|----|----|----|----|----|----|
| 1  | 2  | 3  | 4  | 5   | 6  | 7  | 8  | 9    | 10 | 11 | 12 | 13 | 14 | 15 | 16 | 17 | 18 | 19 | 20 |
| 21 | 22 | 23 | 24 | 25  | 26 | 27 | 28 | 29   | 30 | 31 | 32 | 33 | 34 | 35 | 36 | 37 | 38 | 39 | 40 |
| 41 | 42 | 43 | 44 | 45  | 46 | 47 | 48 | 49   | 50 | 51 | 52 | 53 | 54 | 55 | 56 | 57 | 58 | 59 | 60 |
| 61 |    | •  |    | •   |    | •  |    | •    | •  |    | •  | •  | •  |    | •  | •  | •  | •  |    |

Flown: 44% (27/61) Green: 26% (16/61) Yellow: 18% (11/61) Red: 0% (0/61)

#### **Weather Forecast**

## Oak Ridge, TN (ORNL)



## Gatlinburg, TN (GRSM)



source: wunderground.com

# Flight Collection Plan for 29 May 2022

Flyority 1

Collection Area: Oak Ridge National Laboratory (ORNL) Flight Plan Name: D07\_ORNL\_C1\_P1\_v9\_PRM.xml

On-Station Time: 1400 UTC / 1000 L

Crew: John (Lidar), Elissa (NIS)