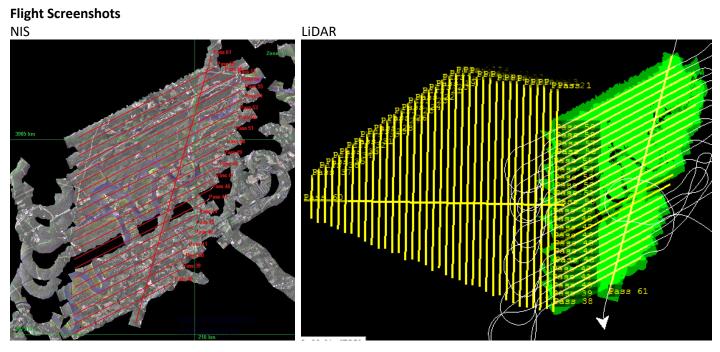

# D07|ORNL

| Line #       | 38           | 39           | 40           | 41           | 42           | 43           | 44           | 47           | 48           | 49           | 50           | 51           | 52           | 53           | 54           | 55           | 56           | 57           | 58           | 59           |
|--------------|--------------|--------------|--------------|--------------|--------------|--------------|--------------|--------------|--------------|--------------|--------------|--------------|--------------|--------------|--------------|--------------|--------------|--------------|--------------|--------------|
| Lidar        | $\checkmark$ |
| Spectrometer | $\checkmark$ |
| Camera       | $\checkmark$ |
| Cloud Cover  |              |              |              |              |              |              |              |              |              |              |              |              |              |              |              |              |              |              |              |              |

Total number of lines flown: 20

Pictures

Melton Hill Lake, part of the ORNL site watershed. Photo by Elissa.