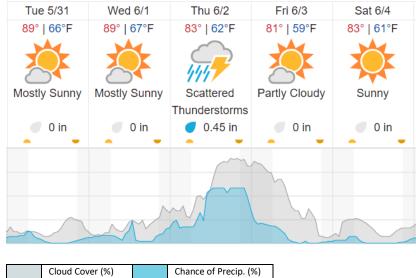

-|----|
| 1    | 2  | 3  | 4  | 5        | 6  | 7  | 8  | 9  | 10 | 11 | 12 | 13 | 14 | 15 | 16 | 17 | 18 | 19 | 20 |
| 21   | 22 | 23 | 24 | 25       | 26 | 27 | 28 | 29 | 30 | 31 | 32 | 33 | 34 | 35 | 36 | 37 | 38 | 39 | 40 |
| 41   | 42 | 43 | 44 | 45       | 46 | 47 | 48 | 49 | 50 | 51 | 52 | 53 | 54 | 55 | 56 | 57 | 58 | 59 | 60 |

```
61
```

Flown: 100% (61/61) Green: 38% (23/61) Yellow: 56% (34/61) Red: 7% (4/61)

## Weather Forecast

#### Asheville, NC (KAVL) Tue 5/31 Wed 6/1 Thu 6/2 Fri 6/3 Sat 6/4 Sun 6/5 Mon 6/6 84° | 60°F 85° | 61°F 77° | 56°F 82° | 61°F 75° | 55°F 78° | 59°F 79° | 60°F Mostly Sunny Partly Cloudy Mostly Sunny ΡM AM Clouds/PM Partly Cloudy Isolated Sun Thunderstorms Thunderstorms 🔵 0 in 🔵 0 in 🔵 0.08 in 🔵 0 in 🔵 0 in 🔵 0 in **0.05** in

# Oak Ridge, TN (ORNL)



source: wunderground.com

## Flight Collection Plan for 31 May 2022

# Flyority 1 (if green):

Collection Area: Oak Ridge National Laboratory (ORNL) Flight Plan Name: D07\_ORNL\_C1\_P1\_v9\_PRM.xml On-Station Time: 1400 UTC / 1000 L

Crew: John (Lidar), Elissa (NIS)