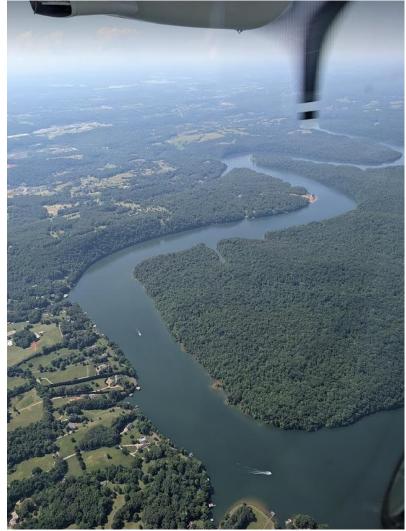

Total number of lines flown: 20

Pictures

Melton Hill Lake, part of the ORNL site watershed. Photo by Elissa.